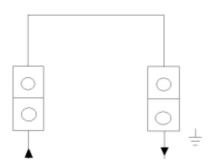

## ETL Electro Thermal Link

## BSS Product Code 20806643



## Application

The ETL Electro Thermal Link is used to detect a rise in temperature caused by a fire. The unit is installed immediately above a potential fire hazard in a position that allows an unrestricted air flow through its ventilated housing. The thermal fuse is designed to ment at 72c and break the power supply to a safety shut off valve and associated equipment. The fuse in not resettable but is easlily replaced.

## **Technical Specification**

ETL Electro Thermal Link

Electrical Rating 5 Amp 230 Volt.

Thermal Fuse Non resettable fuse breaks at 72c

Enclosure Pressed steel

Cable Entry 20mm Conduit entry

Dimensions 80mm x 50mm x 25mm

Wiring Diagram