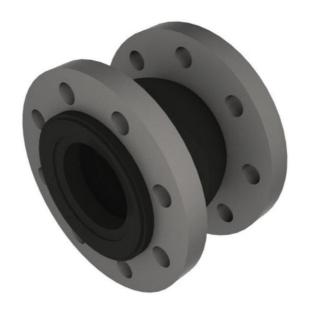

### **Material Specification**

Flanges: Carbon Steel PN16

Body: spherical moulded EPDM nylon

reinforced, with wire reinforced collar.

The units are a full bore thus removing pressure dropproblems.

### **General Description**

Pump Flex are installed to absorb vibration and noise transferred through pipework by Plant and macninery. These are suitable for use Chilled & Heating Water, they are not suitable for use with Potable Water, Water with Oil additives, Compressed Air or Food Applications. Untied units should not be used in conjunction with Inertia bases