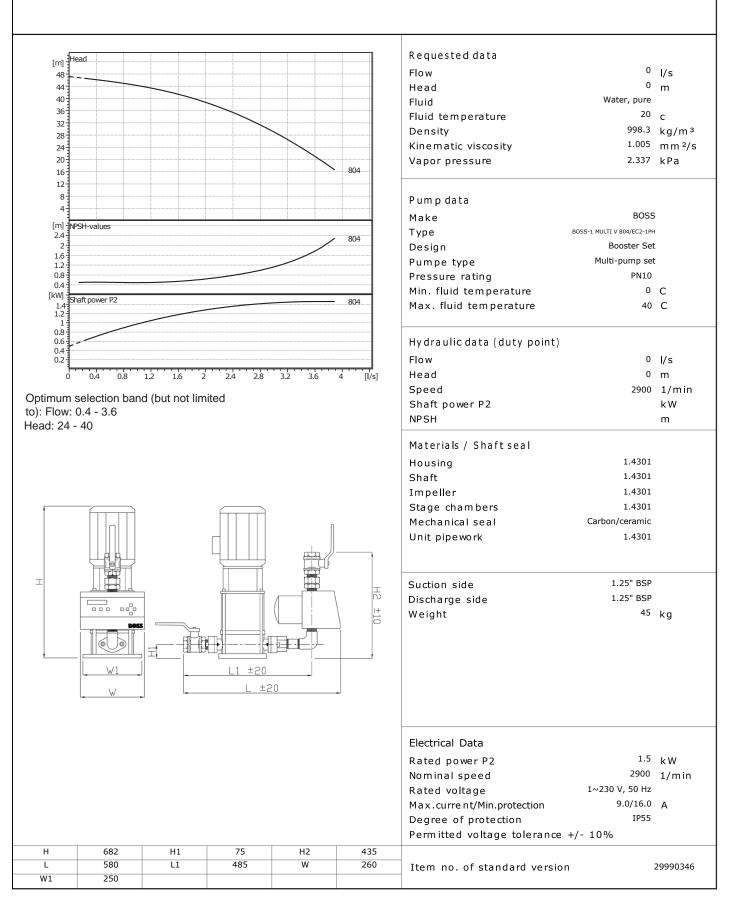

## **BOSS-1 MULTI V** 804/EC2-1PH 80460486

| Page 1 / 2 |                                                                                                                                                                                                                                                                                                                                                                                                                                                                                                                                                                                                                                                                                                                                                                                                                                                                                                                                                                                                                                                                                        |  |  |  |
|------------|----------------------------------------------------------------------------------------------------------------------------------------------------------------------------------------------------------------------------------------------------------------------------------------------------------------------------------------------------------------------------------------------------------------------------------------------------------------------------------------------------------------------------------------------------------------------------------------------------------------------------------------------------------------------------------------------------------------------------------------------------------------------------------------------------------------------------------------------------------------------------------------------------------------------------------------------------------------------------------------------------------------------------------------------------------------------------------------|--|--|--|
| Item       | Description                                                                                                                                                                                                                                                                                                                                                                                                                                                                                                                                                                                                                                                                                                                                                                                                                                                                                                                                                                                                                                                                            |  |  |  |
|            | BOSS-1 MULTI V 804/EC2-1PH<br>80460486                                                                                                                                                                                                                                                                                                                                                                                                                                                                                                                                                                                                                                                                                                                                                                                                                                                                                                                                                                                                                                                 |  |  |  |
|            | <b>Description:</b><br>Fully automatic self contained single pump booster set designed<br>to provide reliable constant pressure water supply. The set is<br>quiet running, making it suitable for use in domestic,<br>commercial and industrial applications. The control system is<br>based on proven electronic technology giving reliability and<br>simple on site adjustment.                                                                                                                                                                                                                                                                                                                                                                                                                                                                                                                                                                                                                                                                                                      |  |  |  |
|            | Accessories:                                                                                                                                                                                                                                                                                                                                                                                                                                                                                                                                                                                                                                                                                                                                                                                                                                                                                                                                                                                                                                                                           |  |  |  |
|            | Commissioning<br>80418398 - First item on site<br>80418406 - Subsequent items on site                                                                                                                                                                                                                                                                                                                                                                                                                                                                                                                                                                                                                                                                                                                                                                                                                                                                                                                                                                                                  |  |  |  |
|            | 80460357 - BOSS CAVSA Valve                                                                                                                                                                                                                                                                                                                                                                                                                                                                                                                                                                                                                                                                                                                                                                                                                                                                                                                                                                                                                                                            |  |  |  |
|            | <b>Operational Cycle:</b><br>System pressure is maintained by a hydraulic accumulator and<br>monitored by integrated pressure sensor, keeping the system<br>ready for instant draw off. When demand causes pressure to<br>drop the duty pump starts and will ramp up in speed to match<br>the system demand. The pump will continue to run, varying its<br>speed to match the varying demand of the system. When the<br>system demand reduces to zero, the pump will ramp down until<br>it stops.                                                                                                                                                                                                                                                                                                                                                                                                                                                                                                                                                                                      |  |  |  |
|            | <ul> <li>Specification:<br/>Pump: Vertical multi stage design of stainless steel<br/>construction,<br/>WRAS approved.</li> <li>Motor: Totally enclosed fan cooled (TEFC), IP55, class F, 230<br/>volts, three phase, direct on line (DOL) starting via pipe mounted<br/>inverter.</li> <li>IE2 Motor Efficiency.</li> <li>Inverter: The pump has a dedicated pipe mounted inverter,<br/>giving maximum reliability and flexibility.</li> <li>Pipe Work: 304 stainless steel, sized in accordance with the<br/>overall hydraulic performance of the unit.</li> <li>Valves: Nickel-plated brass full flow isolation and non-return<br/>valves. Accumulator: 1 x 8 litre MWP 8 bar, WRAS approved<br/>c/w through flow shutoff valve for testing and draining.</li> <li>Control Panel: 230V Termination box with protection per pump<br/>all mounted on base frame with anti-vibration mounts.</li> <li>Inverter Alarms: Dry running, over-current, high water temp,<br/>frost protection, short circuit, over and under voltage.</li> <li>Display: System pressure, set point</li> </ul> |  |  |  |
|            |                                                                                                                                                                                                                                                                                                                                                                                                                                                                                                                                                                                                                                                                                                                                                                                                                                                                                                                                                                                                                                                                                        |  |  |  |
|            |                                                                                                                                                                                                                                                                                                                                                                                                                                                                                                                                                                                                                                                                                                                                                                                                                                                                                                                                                                                                                                                                                        |  |  |  |

## BOSS-1 MULTI V 804/EC2-1PH 80460486

Page 2/2