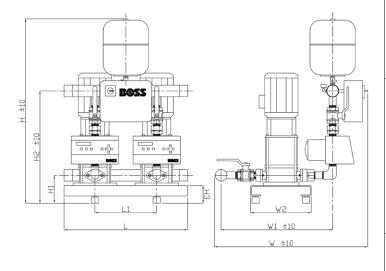

## BOSS-2 MULTI V 206/EC2-VFC-1PH 80460516

Page 2 / 2

Optimum selection band (but not limited

to): Flow: 0.1 - 2.6 Head: 24 - 60

Н

НЗ

W

995

75

750

Н1

L

W1

120

600

500

H2

L1

W2

580

300

300

| Requested data      |             |                     |
|---------------------|-------------|---------------------|
| Flow                | 0           | l/s                 |
| Head                | 0           | m                   |
| Fluid               | Water, pure |                     |
| Fluid temperature   | 20          | С                   |
| Density             | 998.3       | kg/m³               |
| Kinematic viscosity | 1.005       | m m <sup>2</sup> /s |
| Vapor pressure      | 2.337       | kPa                 |