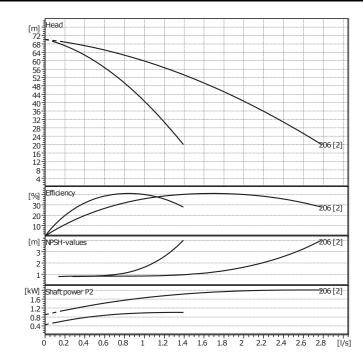

## BOSS-2 MULTI V 206/EC2-VFC-1PH 80460516

Page 2 / 2

Optimum selection band (but not limited

to): Flow: 0.1 - 2.6 Head: 24 - 60

Н

НЗ

W

995

| Hydraulic data (duty point) |      |       |
|-----------------------------|------|-------|
| Flow                        | 0    | l/s   |
| Head                        | 0    | m     |
| Speed                       | 2900 | 1/min |
| Shaft power P2              |      | kW    |
| NPSH                        |      | m     |