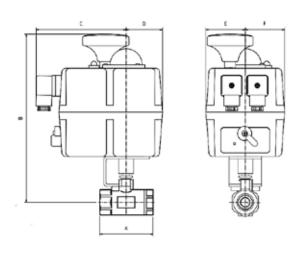

## Dimensions

| lominal Valve Size Electric |    | Electric | Α   | В   | C   | D  | E  | F  |
|-----------------------------|----|----------|-----|-----|-----|----|----|----|
| in                          | mm | Actuator | mm  | mm  | mm  | mm | mm | mm |
| 1/4                         | 8  | Model 20 | 52  | 228 | 126 | 51 | 55 | 55 |
| 3/8                         | 10 | Model 20 | 52  | 228 | 126 | 51 | 55 | 55 |
| 1/2                         | 15 | Model 20 | 64  | 229 | 126 | 51 | 55 | 55 |
| 3/4                         | 20 | Model 20 | 75  | 231 | 126 | 51 | 55 | 55 |
| 1                           | 25 | Model 20 | 79  | 236 | 126 | 51 | 55 | 55 |
| 11/4                        | 32 | Model 20 | 101 | 240 | 126 | 51 | 55 | 55 |
| 11/2                        | 40 | Model 20 | 109 | 250 | 126 | 51 | 55 | 55 |
| 2                           | 50 | Model 20 | 123 | 259 | 126 | 51 | 55 | 55 |