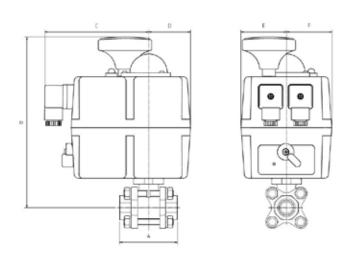

## Dimensions

| Screwed Ball Valve with Electric Actuator     |    |          |     |     |     |    |    |    |
|-----------------------------------------------|----|----------|-----|-----|-----|----|----|----|
| Socket Weld Ball Valve with Electric Actuator |    |          |     |     |     |    |    |    |
| With 110-240V AC/DC and 12-24V AC/DC options  |    |          |     |     |     |    |    |    |
| Nominal Valve Size                            |    | Electric | Α   | В   | C   | D  | E  | F  |
| in                                            | mm | Actuator | mm  | mm  | mm  | mm | mm | mm |
| 1/2                                           | 15 | Model 20 | 70  | 206 | 126 | 51 | 55 | 55 |
| 3/4                                           | 20 | Model 20 | 77  | 210 | 126 | 51 | 55 | 55 |
| 1                                             | 25 | Model 20 | 92  | 218 | 126 | 51 | 55 | 55 |
| 11/4                                          | 32 | Model 20 | 105 | 228 | 126 | 51 | 55 | 55 |
| 1½                                            | 40 | Model 35 | 120 | 236 | 126 | 51 | 55 | 55 |
| 2                                             | 50 | Model 55 | 138 | 273 | 126 | 51 | 55 | 55 |