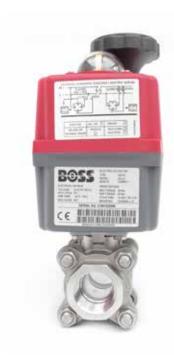

## Stainless Steel 3 Piece with Electric Actuator FIG B381-EA / B382-EA - Screwed / Socket Weld with Electric Actuator

For valve and actuator specifications refer to: FIG 380DD (Screwed), FIG 380DX (Socket Weld) and BOSS EA218 (Electric Actuators) The BOSS 381-EA and BOSS 382-EA are supplied fully assembled and tested