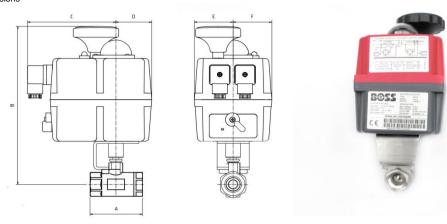

## FIG 241-EA - with Electric Actuator

Dimensions

| Nominal Valve Size |    | Electric | Α   | В   | С   | D  | E  | F  |
|--------------------|----|----------|-----|-----|-----|----|----|----|
| in                 | mm | Actuator | mm  | mm  | mm  | mm | mm | mm |
| 1/4                | 8  | Model 20 | 52  | 228 | 126 | 51 | 55 | 55 |
| 3/8                | 10 | Model 20 | 52  | 228 | 126 | 51 | 55 | 55 |
| 1/2                | 15 | Model 20 | 64  | 229 | 126 | 51 | 55 | 55 |
| 3/4                | 20 | Model 20 | 75  | 231 | 126 | 51 | 55 | 55 |
| 1                  | 25 | Model 20 | 79  | 236 | 126 | 51 | 55 | 55 |
| 11/4               | 32 | Model 20 | 101 | 240 | 126 | 51 | 55 | 55 |
| 11/2               | 40 | Model 20 | 109 | 250 | 126 | 51 | 55 | 55 |
| 2                  | 50 | Model 20 | 123 | 259 | 126 | 51 | 55 | 55 |
|                    |    |          |     |     |     |    |    |    |

For valve and actuator specifications refer to: FIG LN240 (2 Piece Screwed) and BOSS EA218S (Electric Actuators)

The BOSS 241-EA is supplied fully assembled and tested

Can be supplied failsafe (fail open or closed), or modulating (0-10V or 4-20mA). See our plug and play conversion kits (EA218S section)