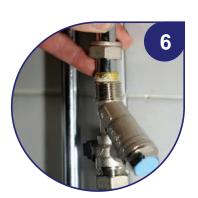

## Step by step guide to installing BOSS™ 282 CF Calflow® Plus

Isolate and turn water on to check the inlet connection for leaks. Reinstate water supply and check the top connection for leaks. Isolate again and remove the plug over a suitable container.