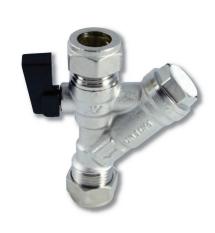

## BOSS™ 282 CF Calflow® Plus

## Step by step guide to installation

BOSS<sup>™</sup> 282 CF Calflow<sup>®</sup> Plus combines filtration and isolation valve and a flow restrictor in one compact design.

Restricting the flow of water to various appliances throughout the home can save the end user money and energy.

BOSS<sup>™</sup> 282 CF Calflow<sup>®</sup> Plus is easy to install simply follow this basic step by step guide for a trouble free installation.

Choose the flow rate needed for your application (for example a 6 litre/min for a basin).