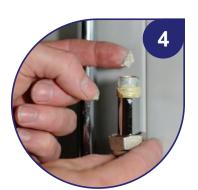

Fit the nut and olive over the now open end of the tube using a suitable sealing compound around the olive.

Insert the BOSS™ 282 CF Calflow® Plus body into the supply pipe taking care to make sure the tube reaches the "stop" points in the valve body. Check the direction of flow.