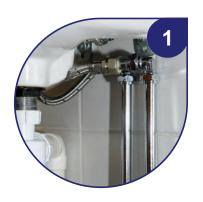

Isolate and drain the supply then mark the area of pipe that needs to be removed. (52mm)

Making sure the water supply is off, use a suitable cutting tool to remove the pipe taking care to leave room for installation and future servicing.

Fit the nut and olive over the now open end of the tube using a suitable sealing compound around the olive.

Insert the BOSS™ 282 CF Calflow® Plus body into the supply pipe taking care to make sure the tube reaches the "stop" points in the valve body. Check the direction of flow.