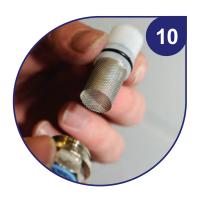

Allow the valve to drain and then flush through any installation debris.

Remove the strainer and cartridge and clean. Check the filter for any remaining debris.

Reinstall the filter 9 and flow regulator.

Tighten the cap, turn on and check for leaks.

Check the outlet at the tap and note the now reduced flow rate.

Registered Office: BSS Industrial Ltd., Lodge Way House, Lodge Way, Harleston Road, Northampton, NN5 7UG T: 0116 262 3232