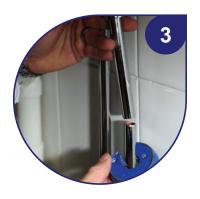

Having measured and cut the correct amount of tube, install the nut and olive for the outlet

## Step by step guide to installing BOSS™ 282 CF Calflow® Plus

Isolate and turn water on to check the inlet connection for leaks. Reinstate water supply and check the top connection for leaks. Isolate again and remove the plug over a suitable container.