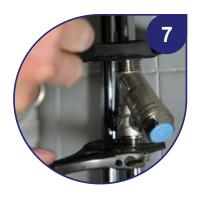

Allow the valve to drain and then flush through any installation debris.

Remove the strainer and cartridge and clean. Check the filter for any remaining debris.

Reinstall the filter 9 and flow regulator.

Tighten the cap, turn on and check for leaks.

Check the outlet at the tap and note the now reduced flow rate.

Registered Office: BSS Industrial Ltd., Lodge Way House, Lodge Way, Harleston Road, Northampton, NN5 7UG T: 0116 262 3232