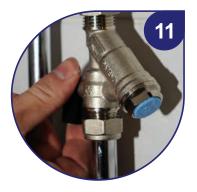

Tighten the cap, turn on and check for leaks.

Check the outlet at the tap and note the now reduced flow rate.

Registered Office: BSS Industrial Ltd., Lodge Way House, Lodge Way, Harleston Road, Northampton, NN5 7UG T: 0116 262 3232