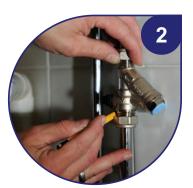

Fit the nut and olive over the now open end of the tube using a suitable sealing compound around the olive.

Insert the BOSS™ 282 CF Calflow® Plus body into the supply pipe taking care to make sure the tube reaches the "stop" points in the valve body. Check the direction of flow.

Having measured and cut the correct amount of tube, install the nut and olive for the outlet