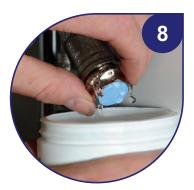

## Step by step guide to installing BOSS™ 282 CF Calflow® Plus

Isolate and turn water on to check the inlet connection for leaks. Reinstate water supply and check the top connection for leaks. Isolate again and remove the plug over a suitable container.

Allow the valve to drain and then flush through any installation debris.

Remove the strainer and cartridge and clean. Check the filter for any remaining debris.

Reinstall the filter 9 and flow regulator.