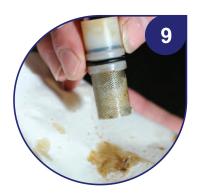

Allow the valve to drain and then flush through any installation debris.

Remove the strainer and cartridge and clean. Check the filter for any remaining debris.

Reinstall the filter 9 and flow regulator.