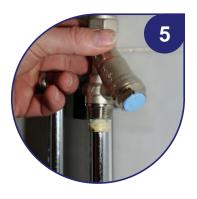

Having measured and cut the correct amount of tube, install the nut and olive for the outlet

## Step by step guide to installing BOSS™ 282 CF Calflow® Plus

Isolate and turn water on to check the inlet connection for leaks. Reinstate water supply and check the top connection for leaks. Isolate again and remove the plug over a suitable container.