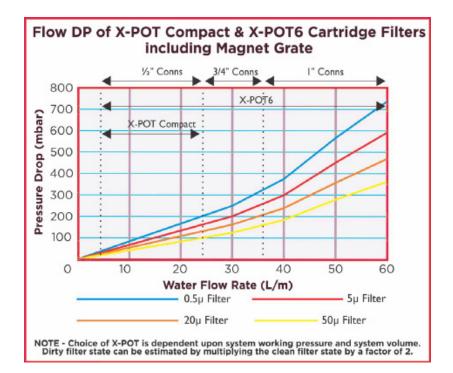

| Feature                                                                                                                                                                                        | Description                                                                                                                                                                              |  |
|------------------------------------------------------------------------------------------------------------------------------------------------------------------------------------------------|------------------------------------------------------------------------------------------------------------------------------------------------------------------------------------------|--|
| Maximum System Working Pressure                                                                                                                                                                | 4Bar                                                                                                                                                                                     |  |
| Suitable For System Volumes upto;                                                                                                                                                              | 34,560 Litres                                                                                                                                                                            |  |
| Flow Rate Through the Vessel                                                                                                                                                                   | 0.083L/sec to 0.4L/sec (4.98L/min to 24L/min)                                                                                                                                            |  |
| Temperature Range                                                                                                                                                                              | 0°C to 95°C                                                                                                                                                                              |  |
| Filtration Rate                                                                                                                                                                                | Down to 0.5 Micron                                                                                                                                                                       |  |
| Weight                                                                                                                                                                                         | Dry: 17kg Operational: 23kg                                                                                                                                                              |  |
| Isolation Valve Connections                                                                                                                                                                    | ½" BSP Female                                                                                                                                                                            |  |
| Dosing Capacity                                                                                                                                                                                | 4.5L                                                                                                                                                                                     |  |
| Filter Body Mounting                                                                                                                                                                           | Wall or Floor Standing (Metal Framing Channel)                                                                                                                                           |  |
| Vessel Body                                                                                                                                                                                    | 304 Stainless Steel - complies with PED 2014/68/EU SEP                                                                                                                                   |  |
| Baffle Plate                                                                                                                                                                                   | 316 Stainless Steel                                                                                                                                                                      |  |
| Magnet Grate                                                                                                                                                                                   | 316 Stainless Steel                                                                                                                                                                      |  |
| Magnets x 4No                                                                                                                                                                                  | Neodymium Rare Earth                                                                                                                                                                     |  |
| Cartridge Filter x 1No                                                                                                                                                                         | Polypropylene Spun Bonded Fibre                                                                                                                                                          |  |
| Isolation Valves, NRV and Fittings                                                                                                                                                             | 304 Stainless Steel                                                                                                                                                                      |  |
| AAV                                                                                                                                                                                            | Brass                                                                                                                                                                                    |  |
| AAV<br>in Contractor<br>Pack<br>Neodymium<br>Rare Earth<br>Magnets<br>& Stainless Steel<br>Grate<br>Stainless<br>Steel<br>Baffle<br>Plate<br>Cartridge<br>Filter in<br>Contractor<br>Pack only | Assembly and Operating Instructions<br>are included<br>Auto<br>AirVent<br>Auto<br>AirVent<br>Auto<br>AirVent<br>Auto<br>AirVent<br>Auto<br>AirVent<br>Auto<br>AirVent<br>Auto<br>AirVent |  |
| CRATE CONTENTS                                                                                                                                                                                 | 1x BOSS Commercial1x BOSSBOX CONTENTSInhibitorTest Kit                                                                                                                                   |  |
| BOSS X-POT COMPACT<br>Side Stream Filtration & Dosing Unit                                                                                                                                     | BOSS X-POT Compact Starter Pack                                                                                                                                                          |  |