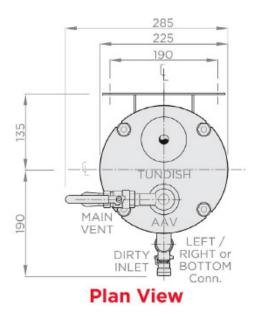

ncreases ease of installation.                                                                                                                                  |
| Bespoke Insulation Jacket             | Supplied as part of the Contractor Pack. The bespoke insulation jacket ensures heat losses are minimised.                                                                                                                   |
| Warranty                              | 8 Years excluding filters and AAV.                                                                                                                                                                                          |





X-POT® Compact (CP) Data Sheet



## Simple Schematics



#### www.bssboss.com





# **Line Drawings**