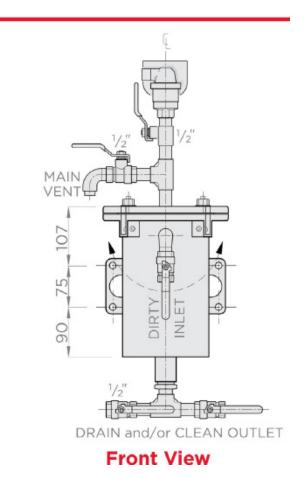

ases ease of installation.                                                                                                                                  |
| Bespoke Insulation Jacket             | Supplied as part of the Contractor Pack. The bespoke insulation jacket ensures heat losses are minimised.                                                                                                                   |
| Warranty                              | 8 Years excluding filters and AAV.                                                                                                                                                                                          |





X-POT® Compact (CP) Data Sheet



## Simple Schematics



#### www.bssboss.com





# **Line Drawings**