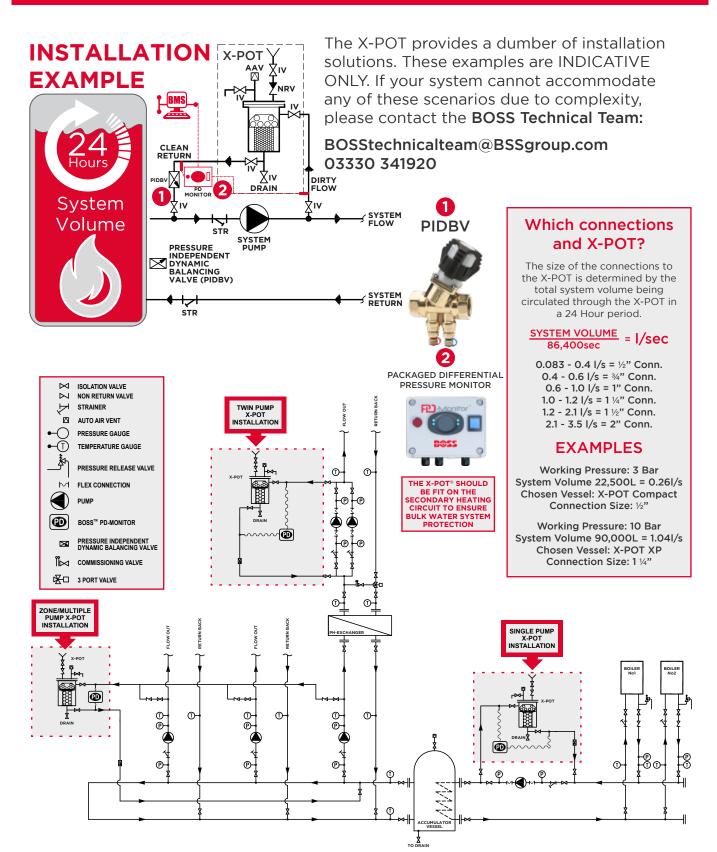

solation valves do not restrict system flow and increases ease of installation.                                                                                                                                  |
| Bespoke Insulation Jacket             | Supplied as part of the Contractor Pack. The bespoke insulation jacket ensures heat losses are minimised.                                                                                                                   |
| Warranty                              | 8 Years excluding filters and AAV.                                                                                                                                                                                          |





X-POT® Compact (CP) Data Sheet



## Simple Schematics



#### www.bssboss.com





# **Line Drawings**