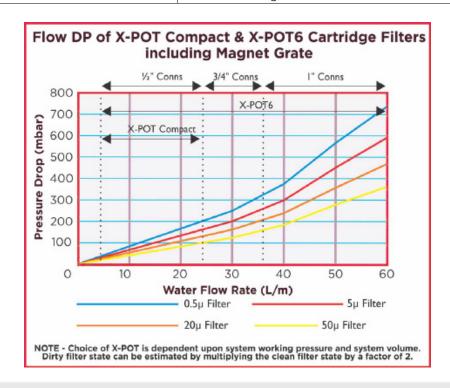

|                                                                                                                                                                | <u> </u>                                                                                                                   |  |  |
|----------------------------------------------------------------------------------------------------------------------------------------------------------------|----------------------------------------------------------------------------------------------------------------------------|--|--|
| Feature                                                                                                                                                        | Description                                                                                                                |  |  |
| Maximum System Working Pressure                                                                                                                                | 4Bar                                                                                                                       |  |  |
| Suitable For System Volumes upto;                                                                                                                              | 34,560 Litres                                                                                                              |  |  |
| Flow Rate Through the Vessel                                                                                                                                   | 0.083L/sec to 0.4L/sec (4.98L/min to 24L/min)                                                                              |  |  |
| Temperature Range                                                                                                                                              | 0°C to 95°C                                                                                                                |  |  |
| Filtration Rate                                                                                                                                                | Down to 0.5 Micron                                                                                                         |  |  |
| Weight                                                                                                                                                         | Dry: 17kg Operational: 23kg                                                                                                |  |  |
| Isolation Valve Connections                                                                                                                                    | ½" BSP Female                                                                                                              |  |  |
| Dosing Capacity                                                                                                                                                | 4.5L                                                                                                                       |  |  |
| Filter Body Mounting                                                                                                                                           | Wall or Floor Standing (Metal Framing Channel)                                                                             |  |  |
| Vessel Body                                                                                                                                                    | 304 Stainless Steel - complies with PED 2014/68/EU SEP                                                                     |  |  |
| Baffle Plate                                                                                                                                                   | 316 Stainless Steel                                                                                                        |  |  |
| Magnet Grate                                                                                                                                                   | 316 Stainless Steel                                                                                                        |  |  |
| Magnets x 4No                                                                                                                                                  | Neodymium Rare Earth                                                                                                       |  |  |
| Cartridge Filter x 1No                                                                                                                                         | Polypropylene Spun Bonded Fibre                                                                                            |  |  |
| Isolation Valves, NRV and Fittings                                                                                                                             | 304 Stainless Steel                                                                                                        |  |  |
| AAV                                                                                                                                                            | Brass                                                                                                                      |  |  |
| AAV in Contractor including 4 No. Neodymium Rare Earth Magnets & Stainless Steel Grate  Stainless Steel Baffle Plate  Cartridge Filter in Contractor Pack only | Assembly and Operating Instructions are included  Auto AirVent  Insulation Jacket (2 parts)  1x 20 Micron Cartridge Filter |  |  |
| CRATE CONTENTS                                                                                                                                                 | BOX CONTENTS                                                                                                               |  |  |