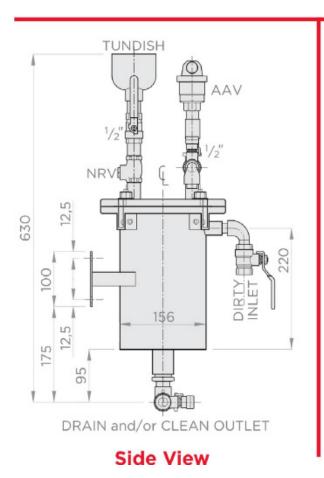

reases ease of installation.                                                                                                                                  |
| Bespoke Insulation Jacket             | Supplied as part of the Contractor Pack. The bespoke insulation jacket ensures heat losses are minimised.                                                                                                                   |
| Warranty                              | 8 Years excluding filters and AAV.                                                                                                                                                                                          |





X-POT® Compact (CP) Data Sheet



## Simple Schematics



#### www.bssboss.com





# **Line Drawings**