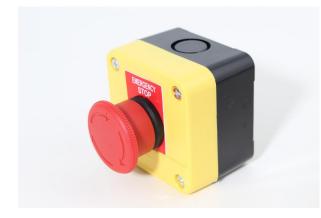

## **General Description**

The BOSS<sup>™</sup> S-CPB panic button is fitted inside a boiler or plant room and is pressed to break the power supply to a safety shut off valve.

Code: 20806654

#### **User Instructions**

Installation: The fitting of an Emergency Panic Button is mandatory in boiler and plant rooms. The unit should be located at a height of 1.4 metres adjacent to the entrance of the plant room.

### **Technical Data**

Electrical Rating: Normally closed contacts rated at 10 Amp 240 Volt. Screw terminals accept 1.5 mm cable.

Operation: Push to break contacts, twist to reset

Cable Entry: 20 mm Conduit entry. Dimensions: 75 x 75 x 65 mm