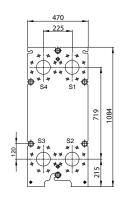

# Connections

BT2 20 mm Screwed BSP
BM3 32 mm Screwed BSP
BTL3 32 mm Screwed BSP
BT5B/M 50 mm Screwed BSP
BM6/M 50 mm Screwed BSP
BTL6 50 mm Screwed BSP
BM10B/M 100 mm Studded PN10

BOSS Model BM10M Plate Heat Exchanger