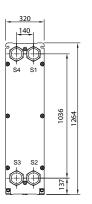

**BOSS Model BM6 Plate Heat Exchanger** 

BOSS Model BM10B Plate Heat Exchanger

# Connections

BT2 20 mm Screwed BSP
BM3 32 mm Screwed BSP
BTL3 32 mm Screwed BSP
BT5B/M 50 mm Screwed BSP
BM6/M 50 mm Screwed BSP
BTL6 50 mm Screwed BSP
BM10B/M 100 mm Studded PN10

BOSS Model BM10M Plate Heat Exchanger