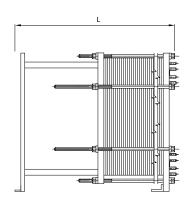

# **BOSS Plate Heat Exchanger Dimensions**

Overall length (L) will vary according to the required duty. Please contact BSS for details

BOSS Model BT2 Plate Heat Exchanger

**BOSS Model BM3 Plate Heat Exchanger** 