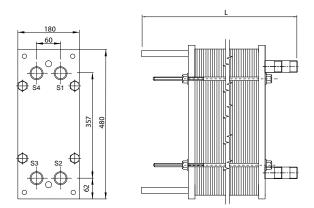

BOSS Model BT5M Plate Heat Exchanger

BOSS Model BTL3 Plate Heat Exchanger

**BOSS Model BT5B Plate Heat Exchanger** 

#### \*Note:

Actual maximum conditions will be determined by the duty profile which may limit the maximum operating pressure and / or temperature.

**BOSS Model BTL6 Plate Heat Exchanger** 

**BOSS Model BM6M Plate Heat Exchanger** 

**BOSS Model BM6 Plate Heat Exchanger** 

BOSS Model BM10B Plate Heat Exchanger

# Connections

BT2 20 mm Screwed BSP
BM3 32 mm Screwed BSP
BTL3 32 mm Screwed BSP
BT5B/M 50 mm Screwed BSP
BM6/M 50 mm Screwed BSP
BTL6 50 mm Screwed BSP
BM10B/M 100 mm Studded PN10

BOSS Model BM10M Plate Heat Exchanger