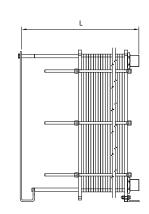

# **BOSS Plate Heat Exchanger Dimensions**

Overall length (L) will vary according to the required duty. Please contact BSS for details

BOSS Model BT2 Plate Heat Exchanger

**BOSS Model BM3 Plate Heat Exchanger** 