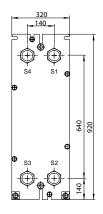

# Connections

BT2 20 mm Screwed BSP
BM3 32 mm Screwed BSP
BTL3 32 mm Screwed BSP
BT5B/M 50 mm Screwed BSP
BM6/M 50 mm Screwed BSP
BTL6 50 mm Screwed BSP
BM10B/M 100 mm Studded PN10

BOSS Model BM10M Plate Heat Exchanger