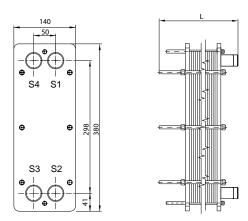

# **BOSS Plate Heat Exchanger Dimensions**

Overall length (L) will vary according to the required duty. Please contact BSS for details

BOSS Model BT2 Plate Heat Exchanger

**BOSS Model BM3 Plate Heat Exchanger** 

# Connections

BT2 20 mm Screwed BSP
BM3 32 mm Screwed BSP
BTL3 32 mm Screwed BSP
BT5B/M 50 mm Screwed BSP
BM6/M 50 mm Screwed BSP
BTL6 50 mm Screwed BSP
BM10B/M 100 mm Studded PN10

BOSS Model BM10M Plate Heat Exchanger