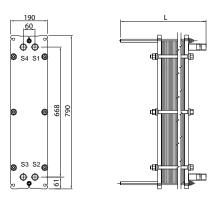

#### \*Note:

Actual maximum conditions will be determined by the duty profile which may limit the maximum operating pressure and / or temperature.

**BOSS Model BTL6 Plate Heat Exchanger** 

**BOSS Model BM6M Plate Heat Exchanger** 

**BOSS Model BM6 Plate Heat Exchanger** 

BOSS Model BM10B Plate Heat Exchanger

# Connections

BT2 20 mm Screwed BSP
BM3 32 mm Screwed BSP
BTL3 32 mm Screwed BSP
BT5B/M 50 mm Screwed BSP
BM6/M 50 mm Screwed BSP
BTL6 50 mm Screwed BSP
BM10B/M 100 mm Studded PN10

BOSS Model BM10M Plate Heat Exchanger