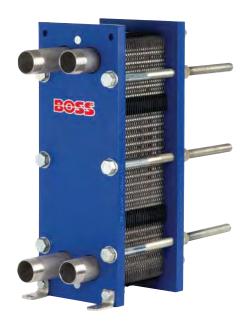

# Plate Heat Exchangers

BSS, the UK's leading distributor of pipeline and heating solutions to all sectors of industry, is pleased to announce the introduction of the new range of BOSS Plate Heat Exchangers to their comprehensive range of equipment.

Each BOSS Plate heat exchanger can be supplied with:

- 316 or 304 Stainless Steel Channel Plates
- Clip-On EPDM or Nitrile Gaskets

Material selection will be made to suit the individual application.

The BSS Group plc and its subsidiary companies assume that the user will take all necessary steps to ensure that all products purchased are suitable for the conditions in which they were intended to operate.