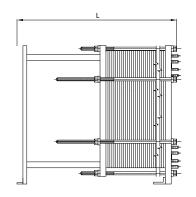

# **BOSS Plate Heat Exchanger Dimensions**

Overall length (L) will vary according to the required duty. Please contact BSS for details

BOSS Model BT2 Plate Heat Exchanger

**BOSS Model BM3 Plate Heat Exchanger** 

BOSS Model BT5M Plate Heat Exchanger

BOSS Model BTL3 Plate Heat Exchanger

**BOSS Model BT5B Plate Heat Exchanger** 

#### \*Note:

Actual maximum conditions will be determined by the duty profile which may limit the maximum operating pressure and / or temperature.

**BOSS Model BTL6 Plate Heat Exchanger** 

**BOSS Model BM6M Plate Heat Exchanger** 

**BOSS Model BM6 Plate Heat Exchanger** 

BOSS Model BM10B Plate Heat Exchanger

# Connections

BT2 20 mm Screwed BSP
BM3 32 mm Screwed BSP
BTL3 32 mm Screwed BSP
BT5B/M 50 mm Screwed BSP
BM6/M 50 mm Screwed BSP
BTL6 50 mm Screwed BSP
BM10B/M 100 mm Studded PN10

BOSS Model BM10M Plate Heat Exchanger