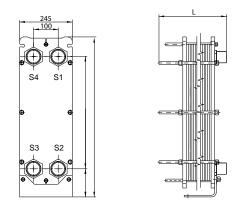

BOSS Model BT5M Plate Heat Exchanger

BOSS Model BTL3 Plate Heat Exchanger

**BOSS Model BT5B Plate Heat Exchanger** 

# Connections

BT2 20 mm Screwed BSP
BM3 32 mm Screwed BSP
BTL3 32 mm Screwed BSP
BT5B/M 50 mm Screwed BSP
BM6/M 50 mm Screwed BSP
BTL6 50 mm Screwed BSP
BM10B/M 100 mm Studded PN10

BOSS Model BM10M Plate Heat Exchanger