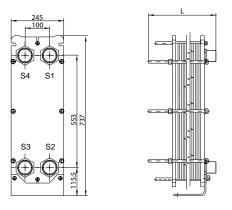

# **BOSS Plate Heat Exchanger Dimensions**

Overall length (L) will vary according to the required duty. Please contact BSS for details

BOSS Model BT2 Plate Heat Exchanger

**BOSS Model BM3 Plate Heat Exchanger** 

# Connections

BT2 20 mm Screwed BSP
BM3 32 mm Screwed BSP
BTL3 32 mm Screwed BSP
BT5B/M 50 mm Screwed BSP
BM6/M 50 mm Screwed BSP
BTL6 50 mm Screwed BSP
BM10B/M 100 mm Studded PN10

BOSS Model BM10M Plate Heat Exchanger