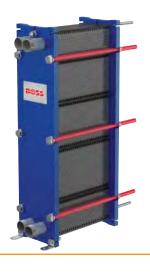

# Plate Heat Exchangers

BSS, the UK's leading distributor of pipeline and heating solutions to all sectors of industry, is pleased to announce the introduction of the new range of BOSS Plate Heat Exchangers to their comprehensive range of equipment.

#### **Design Features**

The BOSS range of Plate Heat Exchangers has been developed in conjunction with the market leaders in Plate Heat Exchanger technology and design to ensure the highest quality of components and manufacture, giving you complete peace of mind.

Plate Heat Exchangers offer many advantages over traditional methods of heat transfer:

- Compact Construction due to a high heat transfer coefficient
- Low Liquid Hold-up Volume due to instantaneous heat transfer
- Low Weight Ratio due to compact construction & low liquid volume
- Pressure Drop can be designed to meet your system requirements
- Low Fouling Factors due to turbulent flow patterns and self cleaning properties
- Close Temperature Approach due to large effective heat transfer area, allowing a temperature cross which is not available with shell & tube heat exchangers
- Easy Inspection & Cleaning free access to heat transfer surfaces within the footprint of the heat exchanger
- Easily Extended due to frame type construction

Each BOSS Plate heat exchanger can be supplied with:

- 316 or 304 Stainless Steel Channel Plates
- Clip-On EPDM or Nitrile Gaskets

Material selection will be made to suit the individual application.

The BSS Group plc and its subsidiary companies assume that the user will take all necessary steps to ensure that all products purchased are suitable for the conditions in which they were intended to operate.