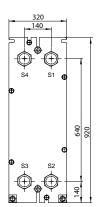

# Connections

BT2 20 mm Screwed BSP
BM3 32 mm Screwed BSP
BTL3 32 mm Screwed BSP
BT5B/M 50 mm Screwed BSP
BM6/M 50 mm Screwed BSP
BTL6 50 mm Screwed BSP
BM10B/M 100 mm Studded PN10

BOSS Model BM10M Plate Heat Exchanger