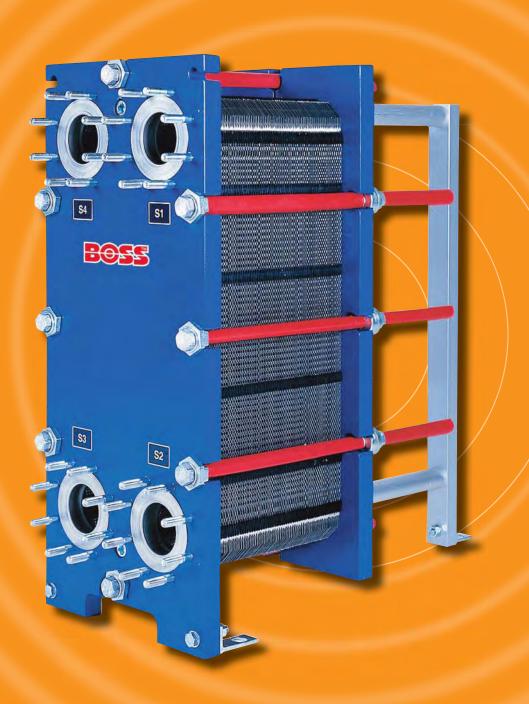

#### **Design Features**

The BOSS range of Plate Heat Exchangers has been developed in conjunction with the market leaders in Plate Heat Exchanger technology and design to ensure the highest quality of components and manufacture, giving you complete peace of mind.

Plate Heat Exchangers offer many advantages over traditional methods of heat transfer:

- Compact Construction due to a high heat transfer coefficient
- Low Liquid Hold-up Volume due to instantaneous heat transfer
- Low Weight Ratio due to compact construction & low liquid volume
- Pressure Drop can be designed to meet your system requirements
- Low Fouling Factors due to turbulent flow patterns and self cleaning properties
- Close Temperature Approach due to large effective heat transfer area, allowing a temperature cross which is not available with shell & tube heat exchangers
- Easy Inspection & Cleaning free access to heat transfer surfaces within the footprint of the heat exchanger
- Easily Extended due to frame type construction

Each BOSS Plate heat exchanger can be supplied with:

- 316 or 304 Stainless Steel Channel Plates
- Clip-On EPDM or Nitrile Gaskets

Material selection will be made to suit the individual application.

The BSS Group plc and its subsidiary companies assume that the user will take all necessary steps to ensure that all products purchased are suitable for the conditions in which they were intended to operate.