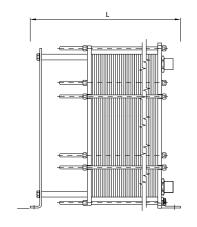

BOSS Model BT5M Plate Heat Exchanger

BOSS Model BTL3 Plate Heat Exchanger

**BOSS Model BT5B Plate Heat Exchanger** 