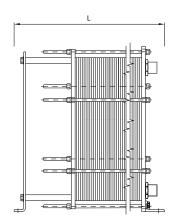

# **BOSS Plate Heat Exchanger Dimensions**

Overall length (L) will vary according to the required duty. Please contact BSS for details

BOSS Model BT2 Plate Heat Exchanger

**BOSS Model BM3 Plate Heat Exchanger** 

BOSS Model BT5M Plate Heat Exchanger

BOSS Model BTL3 Plate Heat Exchanger

**BOSS Model BT5B Plate Heat Exchanger** 

#### \*Note:

Actual maximum conditions will be determined by the duty profile which may limit the maximum operating pressure and / or temperature.

**BOSS Model BTL6 Plate Heat Exchanger** 

**BOSS Model BM6M Plate Heat Exchanger** 

**BOSS Model BM6 Plate Heat Exchanger** 

BOSS Model BM10B Plate Heat Exchanger

# Connections

BT2 20 mm Screwed BSP
BM3 32 mm Screwed BSP
BTL3 32 mm Screwed BSP
BT5B/M 50 mm Screwed BSP
BM6/M 50 mm Screwed BSP
BTL6 50 mm Screwed BSP
BM10B/M 100 mm Studded PN10

BOSS Model BM10M Plate Heat Exchanger