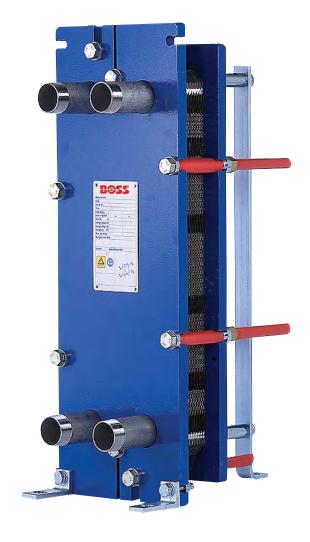

# Plate Heat Exchangers

BSS, the UK's leading distributor of pipeline and heating solutions to all sectors of industry, is pleased to announce the introduction of the new range of BOSS Plate Heat Exchangers to their comprehensive range of equipment.

#### **Design Features**

The BOSS range of Plate Heat Exchangers has been developed in conjunction with the market leaders in Plate Heat Exchanger technology and design to ensure the highest quality of components and manufacture, giving you complete peace of mind.

Plate Heat Exchangers offer many advantages over traditional methods of heat transfer:

- Compact Construction due to a high heat transfer coefficient
- Low Liquid Hold-up Volume due to instantaneous heat transfer
- Low Weight Ratio due to compact construction & low liquid volume
- Pressure Drop can be designed to meet your system requirements
- Low Fouling Factors due to turbulent flow patterns and self cleaning properties
- Close Temperature Approach due to large effective heat transfer area, allowing a temperature cross which is not available with shell & tube heat exchangers
- Easy Inspection & Cleaning free access to heat transfer surfaces within the footprint of the heat exchanger
- Easily Extended due to frame type construction

Each BOSS Plate heat exchanger can be supplied with:

- 316 or 304 Stainless Steel Channel Plates
- Clip-On EPDM or Nitrile Gaskets

Material selection will be made to suit the individual application.

The BSS Group plc and its subsidiary companies assume that the user will take all necessary steps to ensure that all products purchased are suitable for the conditions in which they were intended to operate.