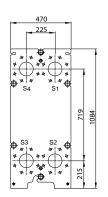

# Connections

BT2 20 mm Screwed BSP
BM3 32 mm Screwed BSP
BTL3 32 mm Screwed BSP
BT5B/M 50 mm Screwed BSP
BM6/M 50 mm Screwed BSP
BTL6 50 mm Screwed BSP
BM10B/M 100 mm Studded PN10

BOSS Model BM10M Plate Heat Exchanger