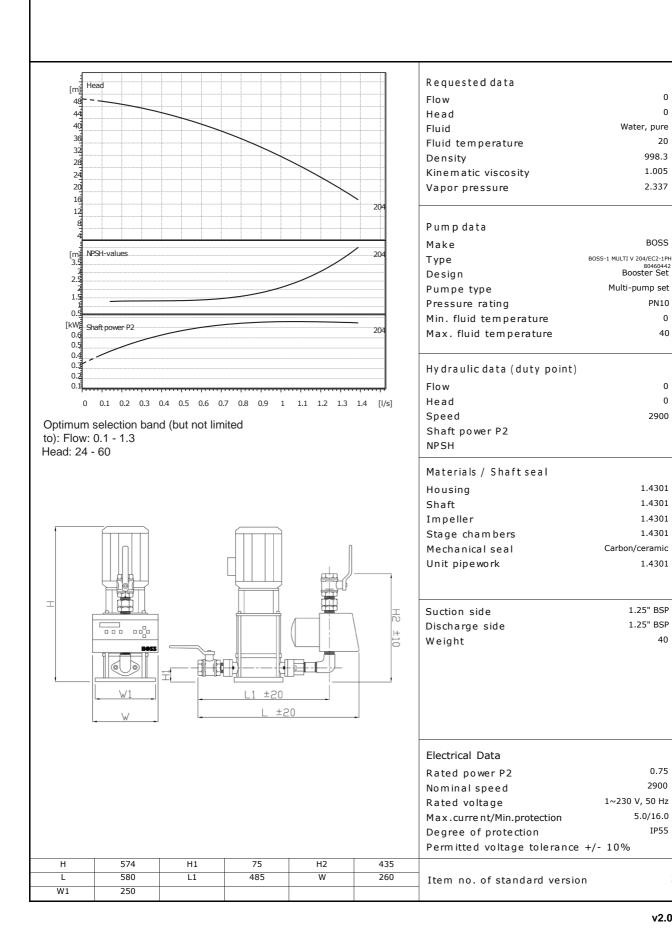

| v2.0 Aug 2016 |
|---------------|
|---------------|

29990342

<sup>0</sup> l/s

m

0

<sup>20</sup> c

2.337 kPa

BOSS

PN10

0 C

40 C

0 l/s

0 m

2900 1/min

kW

m

1.4301

1.4301

1.4301

1.4301

1.4301

1.25" BSP

1.25" BSP

<sup>40</sup> kg

0.75 kW

5.0/16.0 A

IP55

1~230 V, 50 Hz

<sup>2900</sup> 1/min

Carbon/ceramic

Booster Set

Multi-pump set

998.3 kg/m<sup>3</sup>

1.005 mm<sup>2</sup>/s

Water, pure