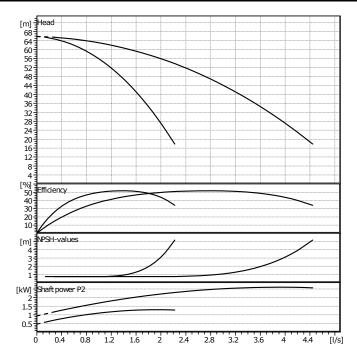

## BOSS-2 MULTI V 406/EC2-VFC-1PH 80460538

Page 2 / 2

Optimum selection band (but not limited

to): Flow: 0.2 - 4.0 Head: 28 - 56

Н

Н3

W

995

| Hydraulic data (duty point) |      |       |
|-----------------------------|------|-------|
| Flow                        | 0    | l/s   |
| Head                        | 0    | m     |
| Speed                       | 2900 | 1/min |
| Shaft power P2              |      | kW    |
| NPSH                        |      | m     |
|                             |      |       |