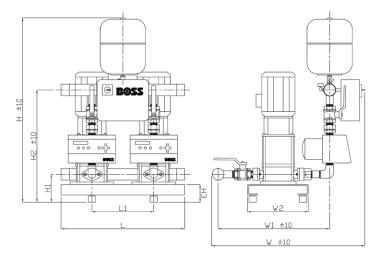

## BOSS-2 MULTI V 406/EC2-VFC-1PH 80460538

Page 2 / 2

Optimum selection band (but not limited

to): Flow: 0.2 - 4.0 Head: 28 - 56

Н

Н3

W

995

75

750

Н1

L

W1

120

600

500

H2

L1

W2

580

300

300

|   | Requested data      |             |                     |
|---|---------------------|-------------|---------------------|
|   | Flow                | 0           | l/s                 |
|   | Head                | 0           | m                   |
|   | Fluid               | Water, pure |                     |
|   | Fluid temperature   | 20          | С                   |
|   | Density             | 998.3       | kg/m³               |
|   | Kinematic viscosity | 1.005       | m m <sup>2</sup> /s |
| l | Vapor pressure      | 2.337       | kPa                 |