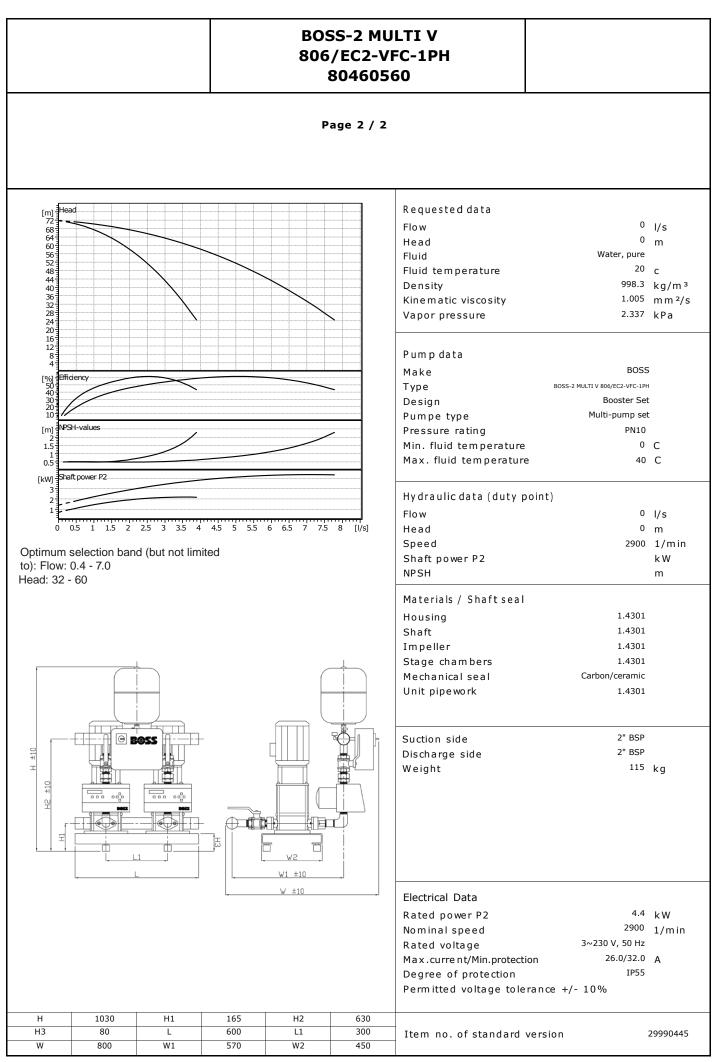

| Inverter Alarms: Dry running, over-current, high water temp, frost<br>protection, short circuit, over and under voltage.<br>Display:System pressure, set point                                                                                                                                                                                                                                                                                                                                                                                                                                                                                                                                                                                                                                                      |  |  |