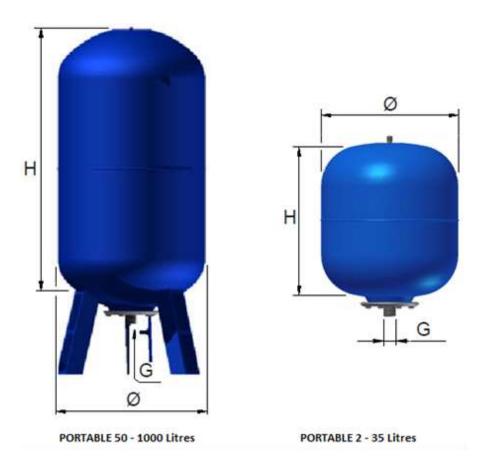

| -  | -  |    | -  |    |   |
|----|----|----|----|----|---|
| 1) | ım | en | SI | ns |   |
|    |    |    | 0  |    | - |

| Туре                    | Volume<br>(I) | Maximum<br>Working<br>Temp (°C) | Minimum<br>Working<br>Temp<br>(°C) | Weight<br>(Kg) | Connection<br>(BSP M) | Dimen<br>Ø         | н           | Group<br>Code |
|-------------------------|---------------|---------------------------------|------------------------------------|----------------|-----------------------|--------------------|-------------|---------------|
| Boss Potable 2 Litre    | 2             | 100                             | -10                                | 1,2            | 1⁄2"                  | <b>(mm)</b><br>120 | (mm)<br>235 | 19711414      |
| Boss Potable 5 Litre    | 5             | 100                             | -10                                | 1.7            | 3/4"                  | 170                | 275         | 19711425      |
| Boss Potable 8 Litre    | 8             | 100                             | -10                                | 2.2            | 3/4"                  | 220                | 305         | 19711222      |
| Boss Potable 12 Litre   | 12            | 100                             | -10                                | 2.9            | 3⁄4"                  | 260                | 310         | 19711233      |
| Boss Potable 18 Litre   | 18            | 100                             | -10                                | 3.5            | 3⁄4"                  | 260                | 375         | 19711244      |
| Boss Potable 24 Litre   | 24            | 100                             | -10                                | 4.3            | 3⁄4"                  | 260                | 485         | 19711255      |
| Boss Potable 35 Litre   | 35            | 100                             | -10                                | 8              | 1"                    | 380                | 470         | 19711436      |
| Boss Potable 50 Litre   | 50            | 100                             | -10                                | 9.9            | 1"                    | 380                | 720         | 19711266      |
| Boss Potable 60 Litre   | 60            | 100                             | -10                                | 12.1           | 1"                    | 380                | 830         | 19711384      |
| Boss Potable 80 Litre   | 80            | 100                             | -10                                | 14             | 1"                    | 460                | 760         | 19711277      |
| Boss Potable 100 Litre  | 100           | 100                             | -10                                | 16             | 1"                    | 460                | 880         | 19711288      |
| Boss Potable 150 Litre  | 150           | 100                             | -10                                | 25.5           | 1"                    | 510                | 1030        | 19711447      |
| Boss Potable 200 Litre  | 200           | 100                             | -10                                | 37.5           | 1 ¼"                  | 590                | 1070        | 19711307      |
| Boss Potable 300 Litre  | 300           | 100                             | -10                                | 50.5           | 1 ¼"                  | 650                | 1250        | 19711329      |
| Boss Potable 500 Litre  | 500           | 100                             | -10                                | 86             | 1 ¼"                  | 750                | 1600        | 19711351      |
| Boss Potable 750 Litre  | 750           | 100                             | -10                                | 153.5          | R 2"                  | 800                | 1820        | 19711362      |
| Boss Potable 1000 Litre | 1000          | 100                             | -10                                | 183.5          | R2 ½"                 | 800                | 2130        | 19711373      |

### **Installation & Placement:**

BOSS Potable 2-35 litres must be mounted with water connection pointing downwards.

BOSS Potable 50 -1000 litres are installed upright.

Apply PTFE tape to the connection.