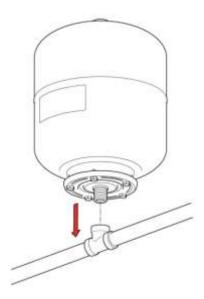

### **Installation & Placement:**

BOSS Potable 2-35 litres must be mounted with water connection pointing downwards.

BOSS Potable 50 -1000 litres are installed upright.

Apply PTFE tape to the connection.

For water installation must be fitted to the cold water feed pipe.

Typical Installation Diagram (illustration purposes only) Model BOSS Potable

We reserve the right to change designs and technical specifications of our products.