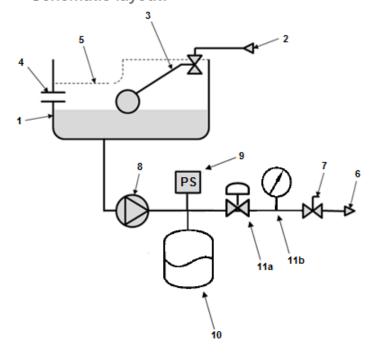

## **Schematic layout:**

| KEY       |                                  |
|-----------|----------------------------------|
| 1         | Break Tank                       |
| 2         | Mains Water Inlet                |
| 3         | Float Operated Valve             |
| 4         | Overflow Connection              |
| 5         | AB Air Gap Backflow Protection   |
| 6         | Supply To Sealed System          |
| 7         | Isolation/Drain Valve            |
| 8         | Pump                             |
| 9         | Pressure Switch                  |
| 10        | 8 Lt Expansion Vessel            |
| 11a / 11b | Pressure Relief Valve with Gauge |
|           |                                  |
|           |                                  |
|           |                                  |
|           |                                  |
|           |                                  |