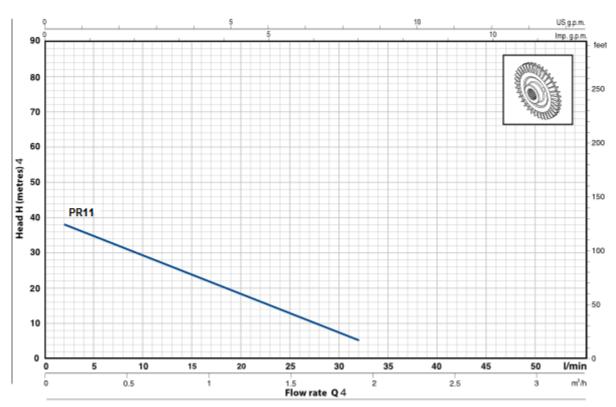

## **Pump Details**

| Model Type | Pump<br>Qty | Pump Type | Pump Body | Impeller | Insulation Class | IP<br>Rating |
|------------|-------------|-----------|-----------|----------|------------------|--------------|
| BOSS AX1-5 | 1           | PR11      | Brass     | Brass    | F                | IPX4         |

## **Pump Curve:**

#### CHARACTERISTIC CURVES AND PERFORMANCE DATA