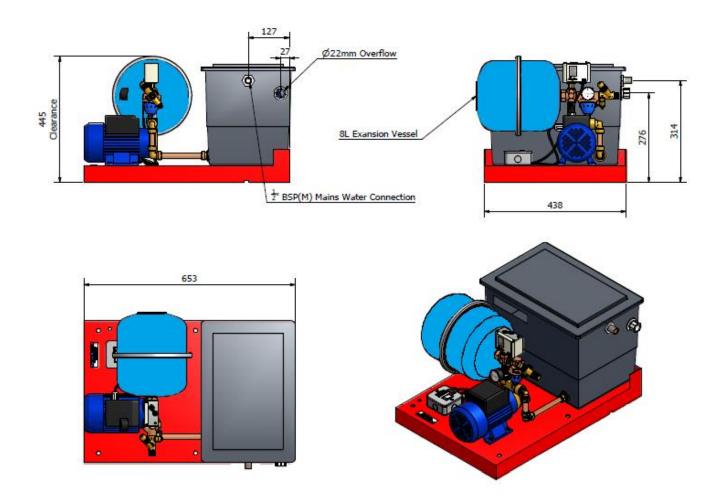

## **Specifications:**

|              | Dimensions (mm) |       |        | Connections (mm) |                 |       | Dry            | Order    |
|--------------|-----------------|-------|--------|------------------|-----------------|-------|----------------|----------|
| Product Name | Width           | Depth | Height | System           | Mains<br>Supply | Drain | Weight<br>(Kg) | Code     |
| BOSS AX1-5   | 653             | 438   | 445    | 15 (½")          | 15 (½")         | 22    | 16.5           | 03510050 |

Height clearance required of 445mm