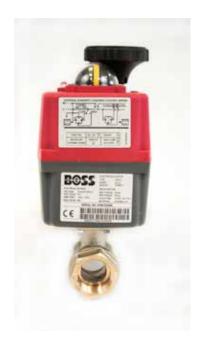

## Ball Valves - Manual and Actuated

Nickel Plated Brass 2 Piece Screwed with Electric Actuator FIG 250-EA - with Electric Actuator

For valve and actuator specifications refer to: FIG 2500 (2 Piece Screwed) and BOSS EA218 (Electric Actuators)

The BOSS 250-EA is supplied fully assembled and tested

Can be supplied failsafe (fail open or closed), or modulating (0-10V or 4-20mA). See our plug and play conversion kits (EA218 section)