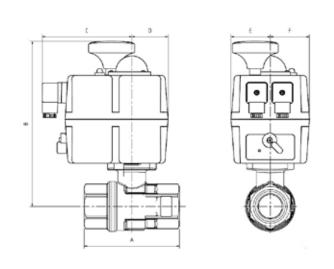

## Dimensions

| 2 Piece Screwed with Electric Actuator With 110-240V AC/DC and 12-24V AC/DC options |    |          |     |     |     |    |    |    |
|-------------------------------------------------------------------------------------|----|----------|-----|-----|-----|----|----|----|
|                                                                                     |    | Electric | Α   | В   | C   | D  |    | _  |
| Nominal Valve Size                                                                  |    |          | Α   | _   | _   | _  | E  | Г  |
| in                                                                                  | mm | Actuator | mm  | mm  | mm  | mm | mm | mm |
| 1/4                                                                                 | 8  | Model 20 | 67  | 203 | 126 | 51 | 55 | 55 |
| 3/8                                                                                 | 10 | Model 20 | 67  | 203 | 126 | 51 | 55 | 55 |
| 1/2                                                                                 | 15 | Model 20 | 67  | 203 | 126 | 51 | 55 | 55 |
| 3/4                                                                                 | 20 | Model 20 | 76  | 205 | 126 | 51 | 55 | 55 |
| 1                                                                                   | 25 | Model 20 | 90  | 216 | 126 | 51 | 55 | 55 |
| 11/4                                                                                | 32 | Model 20 | 102 | 220 | 126 | 51 | 55 | 55 |
| 11/2                                                                                | 40 | Model 20 | 114 | 235 | 126 | 51 | 55 | 55 |
| 2                                                                                   | 50 | Model 20 | 138 | 244 | 126 | 51 | 55 | 55 |
| 21/2                                                                                | 65 | Model 35 | 165 | 259 | 126 | 51 | 55 | 55 |
| 3                                                                                   | 80 | Model 35 | 188 | 269 | 126 | 51 | 55 | 55 |