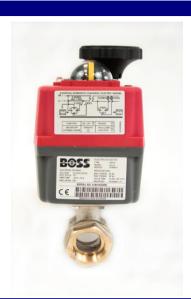

Nickel Plated Brass 2 Piece Screwed with Electric Actuator

For valve and actuator specifications refer to: FIG 2500 (2 Piece Screwed) and BOSS EA218S (Electric Actuators)

The BOSS 250-EA is supplied fully assembled and tested

Can be supplied failsafe (fail open or closed), or modulating (0-10V or 4-20mA). See our plug and play conversion kits (EA218S section)