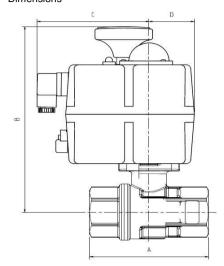

## FIG 250-EA - with Electric Actuator

Dimensions

| 2 Piece Screwed with 24-240V AC/DC Electric Actuator |    |          |     |     |     |    |    |    |
|------------------------------------------------------|----|----------|-----|-----|-----|----|----|----|
| Nominal Valve Size                                   |    | Electric | Α   | В   | С   | D  | Е  | F  |
| in                                                   | mm | Actuator | mm  | mm  | mm  | mm | mm | mm |
| 1/4                                                  | 8  | Model 20 | 67  | 203 | 126 | 51 | 55 | 55 |
| 3/8                                                  | 10 | Model 20 | 67  | 203 | 126 | 51 | 55 | 55 |
| 1/2                                                  | 15 | Model 20 | 67  | 203 | 126 | 51 | 55 | 55 |
| 3/4                                                  | 20 | Model 20 | 76  | 205 | 126 | 51 | 55 | 55 |
| 1                                                    | 25 | Model 20 | 90  | 216 | 126 | 51 | 55 | 55 |
| 1 1/4                                                | 32 | Model 20 | 102 | 220 | 126 | 51 | 55 | 55 |
| 1 1/2                                                | 40 | Model 20 | 114 | 235 | 126 | 51 | 55 | 55 |
| 2                                                    | 50 | Model 20 | 138 | 244 | 126 | 51 | 55 | 55 |
| 2 1/2                                                | 65 | Model 35 | 165 | 259 | 126 | 51 | 55 | 55 |
| 3                                                    | 80 | Model 35 | 188 | 269 | 126 | 51 | 55 | 55 |