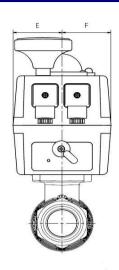

## FIG 250-EA - with Electric Actuator

Dimensions

| 2 Piece Screwed with 24-240V AC/DC Electric Actuator |    |          |     |     |     |    |    |    |
|------------------------------------------------------|----|----------|-----|-----|-----|----|----|----|
| Nominal Valve Size                                   |    | Electric | Α   | В   | С   | D  | Е  | F  |
| in                                                   | mm | Actuator | mm  | mm  | mm  | mm | mm | mm |
| 1/4                                                  | 8  | Model 20 | 67  | 203 | 126 | 51 | 55 | 55 |
| 3/8                                                  | 10 | Model 20 | 67  | 203 | 126 | 51 | 55 | 55 |
| 1/2                                                  | 15 | Model 20 | 67  | 203 | 126 | 51 | 55 | 55 |
| 3/4                                                  | 20 | Model 20 | 76  | 205 | 126 | 51 | 55 | 55 |
| 1                                                    | 25 | Model 20 | 90  | 216 | 126 | 51 | 55 | 55 |
| 1 1/4                                                | 32 | Model 20 | 102 | 220 | 126 | 51 | 55 | 55 |
| 1 1/2                                                | 40 | Model 20 | 114 | 235 | 126 | 51 | 55 | 55 |
| 2                                                    | 50 | Model 20 | 138 | 244 | 126 | 51 | 55 | 55 |
| 2 1/2                                                | 65 | Model 35 | 165 | 259 | 126 | 51 | 55 | 55 |
| 3                                                    | 80 | Model 35 | 188 | 269 | 126 | 51 | 55 | 55 |