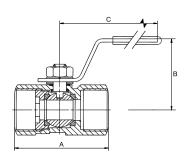

## Dimensions

| Stainless Steel Valve |    |          |       |      |       |        |          |  |
|-----------------------|----|----------|-------|------|-------|--------|----------|--|
| Nominal Size          |    | Bore Dia | Α     | В    | C     | Weight | Product  |  |
| in                    | mm | mm       | mm    | mm   | mm    | kg     | Code     |  |
| 1/4                   | 8  | 11       | 51.5  | 53.3 | 103.5 | 0.264  | 36420001 |  |
| 3∕8                   | 10 | 12.5     | 51.5  | 53.3 | 103.5 | 0.25   | 36420012 |  |
| 1/2                   | 15 | 15       | 63.2  | 58.5 | 123.6 | 0.378  | 36420023 |  |
| 3/4                   | 20 | 20       | 75.9  | 60.6 | 123.6 | 0.54   | 36420034 |  |
| 1                     | 25 | 25.4     | 78.6  | 71.8 | 159   | 0.886  | 36420045 |  |
| 11/4                  | 32 | 32       | 101.5 | 75.2 | 159.3 | 1.382  | 36420056 |  |
| 1½                    | 40 | 38       | 108.6 | 92.5 | 149.9 | 2.2    | 36420067 |  |
| 2                     | 50 | 50       | 122.5 | 101  | 190.7 | 3.34   | 36420078 |  |