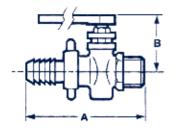

## Bronze Gland Cock 81HU Hose Union Pattern

## **Dimensions**

|   | Nomin | ial Size | Α     | В    | Wrench 140S | Weight | Product Code |
|---|-------|----------|-------|------|-------------|--------|--------------|
| п | in    | mm       | mm    | mm   | No          | kg     |              |
|   | 1/2   | 15       | 96.5  | 48.1 | 3           | 0.38   | 20016649     |
|   | 3/4   | 20       | 129   | 54.1 | 3½          | 0.67   | 20016660     |
|   | 1     | 25       | 157.5 | 66.5 | 5           | 1.2    | 20016671     |

| Techi | Technical Specification |                             |  |  |  |
|-------|-------------------------|-----------------------------|--|--|--|
| Conne | ections                 | Screwed BSPT Male           |  |  |  |
| Max p | pressure                | 10bar at 120°C (150lbf/in²) |  |  |  |

Suitable for water or oil

| Materials of Construction |                   |  |  |  |
|---------------------------|-------------------|--|--|--|
| Body                      | Bronze BS1400 LG2 |  |  |  |
| Gland                     | Brass             |  |  |  |
| Cap/Tail                  | Brass             |  |  |  |
| Packing                   | PTFE              |  |  |  |