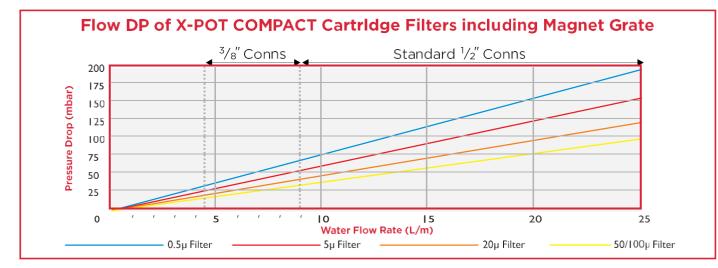

### BOSS<sup>TM</sup> X-POT COMPACT SIDE STREAM FILTRATION AND DOSING UNIT (Continued)

| Feature                                        | Benefits                                                                                                                                                                                                                                            |  |
|------------------------------------------------|-----------------------------------------------------------------------------------------------------------------------------------------------------------------------------------------------------------------------------------------------------|--|
| Compliance                                     | Fully compliant with BSRIA Guidelines BG29 and BG50 for Chemical Dosing, Magnetic Filtration, Fine Filtration, Passive Deaeration and Side Stream Filtration.                                                                                       |  |
| Magnetic Filter                                | Removes magnetic system debris, increases the lifespan of the boiler, chiller and cooling system components, reduces carbon emissions, increases fuel efficiency and increases the lifespan of the Cartridge Filter.                                |  |
| Polypropylene Cartridge Filter                 | Removes non-magnetic system debris, available in 100, 50, 20, 5 & 0.5 micron filtration rates, ensures coalescence micro-bubble formation on the surface of the filter & surpasses BSRIA Guidance for filtration rates.                             |  |
| Automatic Air Separator                        | Ensures the system micro-bubbles and air are emitted from the system<br>and helps to reduce noisy pipework and decreases stress on system<br>components.                                                                                            |  |
| 4.5L Dosing Pot Capacity                       | Enables installers and maintenance personnel to quickly dose the system with water treatment chemicals.                                                                                                                                             |  |
| Available in <sup>1</sup> / <sub>2</sub> " BSP | Suitable for all types of LTHW Heating and Cooling Water Systems upto 34,560 Litres in volume.                                                                                                                                                      |  |
| 4 Off 8,500 Gauss Neodymium Magnets            | Each magnet is fully encased in 304SS shell, easily removable from the 316SS Magnet Grate for cleaning and fully submerged in the system flow for increased filtration.                                                                             |  |
| Installation Bracket                           | Complete with backing plate for simple installation to wall or frame.                                                                                                                                                                               |  |
| Servicing                                      | The cleaning of the filters can simply be achieved without the need to<br>shut the main system down and the dosing of water treatment chemicals<br>is achieved simply and safely, again without the need to shut the system<br>down.                |  |
| Un-blockable                                   | Even if the filters are never serviced the ingenious design ensures that the filter will not inhibit system performance.                                                                                                                            |  |
| Stainless Steel Components                     | All major components are manufactured from 304SS or 316SS for easy clean and servicing of the filter.                                                                                                                                               |  |
| Full Bore Flat Face Isolation Valves           | The 304SS isolation valves do not restrict system flow and increases ease of installation.                                                                                                                                                          |  |
| Bespoke Insulation Jacket                      | Supplied as part of the Starter Pack. The bespoke insulation jacket ensures heat losses are minimised.                                                                                                                                              |  |
| 5L Drum of BOSS <sup>™</sup> X-PO10 Inhibitor  | Supplied as part of the Starter Pack. BOSS <sup>™</sup> X-PO10 Commercial<br>Inhibitor is BuildCert Approved, pH Neutral, suitable for hard and soft<br>water, has a temp range to 90°C and has a dose rate of 0.36%<br>(5L doses a 1,440L system). |  |
| BOSS <sup>™</sup> X-PO10 Inhibitor Test Kit    | Supplied as part of the Starter Pack. The BOSS <sup>TM</sup> X-PO10 Inhibitor Test Kit (10 Off tests) enables simple and effective checking of inhibitor levels within the system water.                                                            |  |
| Warranty                                       | 2 Years standard. 3 Year warranty if BOSS <sup>™</sup> X-PO10 Inhibitor is used.                                                                                                                                                                    |  |