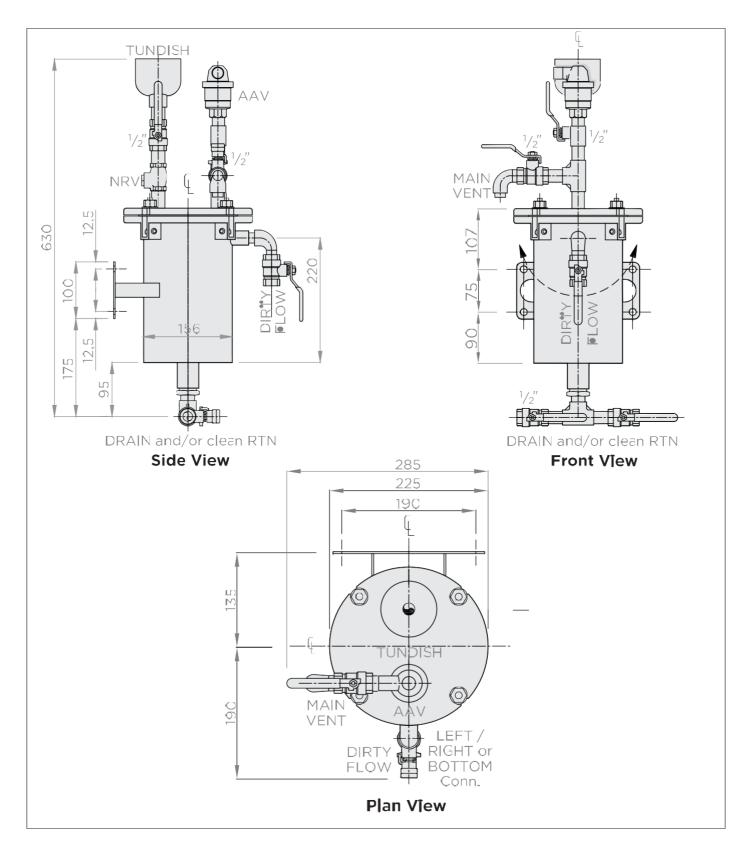

soft<br>water, has a temp range to 90°C and has a dose rate of 0.36%<br>(5L doses a 1,440L system). |  |
| BOSS <sup>™</sup> X-PO10 Inhibitor Test Kit    | Supplied as part of the Starter Pack. The BOSS <sup>TM</sup> X-PO10 Inhibitor Test Kit (10 Off tests) enables simple and effective checking of inhibitor levels within the system water.                                                            |  |
| Warranty                                       | 2 Years standard. 3 Year warranty if BOSS <sup>™</sup> X-PO10 Inhibitor is used.                                                                                                                                                                    |  |





## **DATA SHEET**

#### **Simple Schematics**





## **DATA SHEET**

#### LineDrawings