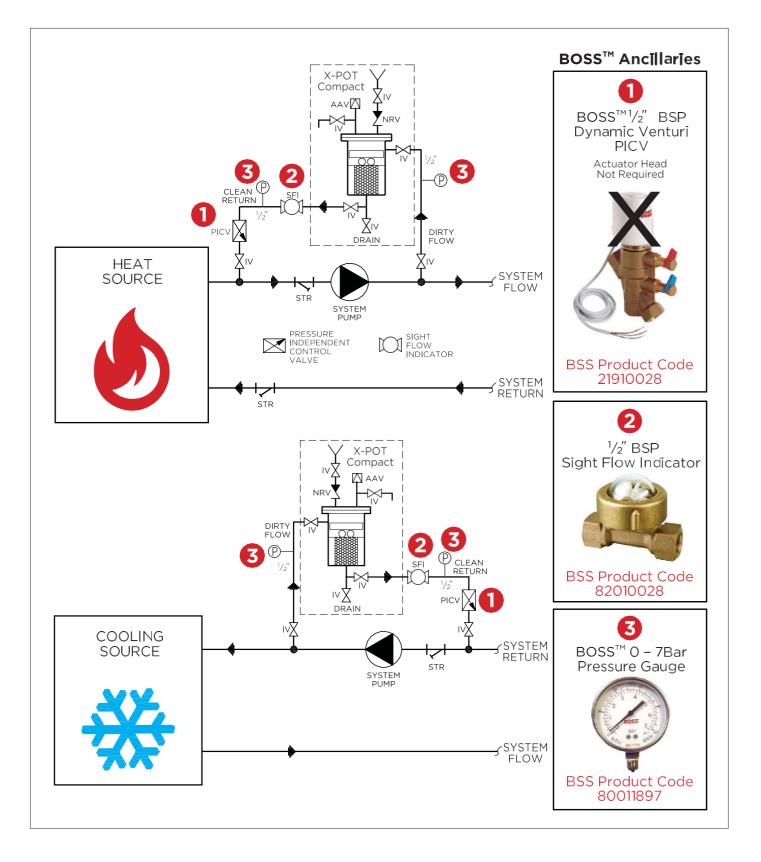

pproved, pH Neutral, suitable for hard and soft<br>water, has a temp range to 90°C and has a dose rate of 0.36%<br>(5L doses a 1,440L system). |  |
| BOSS <sup>™</sup> X-PO10 Inhibitor Test Kit    | Supplied as part of the Starter Pack. The BOSS <sup>TM</sup> X-PO10 Inhibitor Test Kit (10 Off tests) enables simple and effective checking of inhibitor levels within the system water.                                                            |  |
| Warranty                                       | 2 Years standard. 3 Year warranty if BOSS <sup>™</sup> X-PO10 Inhibitor is used.                                                                                                                                                                    |  |





## **DATA SHEET**

#### **Simple Schematics**





## **DATA SHEET**

#### LineDrawings