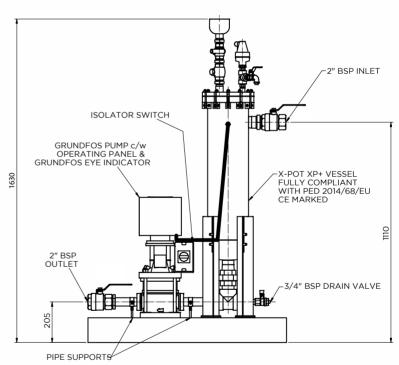

| 12 Drain Valve                          |
| O4 BOSS™ X-POT XP+ (3.5L) Vessel Body    | 13 Swing Check Valve                    |
| O5 Magnet Grate (Internal) 13 Magnets    | 14 Isolating Valve                      |
| O6 Baffle Plate (Internal)               | 15 Chemical Fill Tundish                |
| 07 Bag Filter & Filter Basket (Internal) | 16 Automatic Air Vent                   |
| O8 Isolating Valve                       | 17 Manual Vent Isolating Valve          |
| O9 Pressure Transducer 2 (Clean Return)  | 18 Mains On/Off Power Switch            |

The schematic above shows an indicative example only. For further support please contact the BOSS Technical Team: 03330 341920 / BOSStechnicalteam@bssgroup.com



X-POT® XP+ Data Sheet



## **Line Drawings**



## **Plan View**





**Front View**