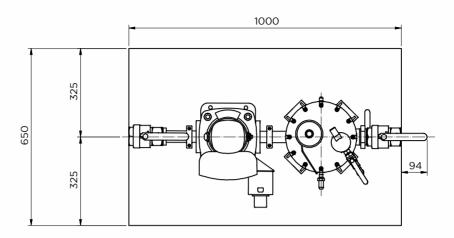

| 12 Drain Valve                          |
| O4 BOSS™ X-POT XP+ (3.5L) Vessel Body    | 13 Swing Check Valve                    |
| O5 Magnet Grate (Internal) 13 Magnets    | 14 Isolating Valve                      |
| O6 Baffle Plate (Internal)               | 15 Chemical Fill Tundish                |
| 07 Bag Filter & Filter Basket (Internal) | 16 Automatic Air Vent                   |
| O8 Isolating Valve                       | 17 Manual Vent Isolating Valve          |
| O9 Pressure Transducer 2 (Clean Return)  | 18 Mains On/Off Power Switch            |

The schematic above shows an indicative example only. For further support please contact the BOSS Technical Team: 03330 341920 / BOSStechnicalteam@bssgroup.com



X-POT® XP+ Data Sheet



## **Line Drawings**



## **Plan View**





**Front View**