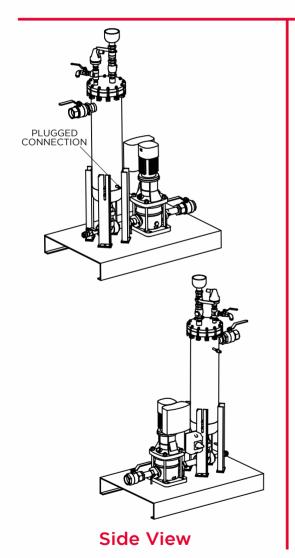

| 12 Drain Valve                          |
| O4 BOSS™ X-POT XP+ (3.5L) Vessel Body    | 13 Swing Check Valve                    |
| O5 Magnet Grate (Internal) 13 Magnets    | 14 Isolating Valve                      |
| O6 Baffle Plate (Internal)               | 15 Chemical Fill Tundish                |
| 07 Bag Filter & Filter Basket (Internal) | 16 Automatic Air Vent                   |
| O8 Isolating Valve                       | 17 Manual Vent Isolating Valve          |
| O9 Pressure Transducer 2 (Clean Return)  | 18 Mains On/Off Power Switch            |

The schematic above shows an indicative example only. For further support please contact the BOSS Technical Team: 03330 341920 / BOSStechnicalteam@bssgroup.com



X-POT® XP+ Data Sheet



## **Line Drawings**



## **Plan View**





**Front View**