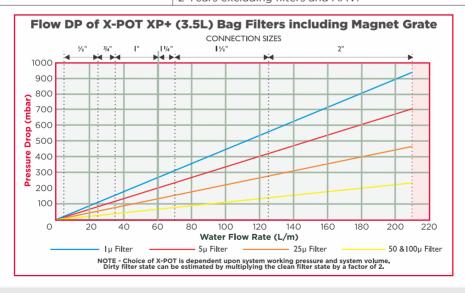

| Feature                                                                                                                                                   | Description                                                                             |
|-----------------------------------------------------------------------------------------------------------------------------------------------------------|-----------------------------------------------------------------------------------------|
| Maximum System Working Pressure                                                                                                                           | 16 Bar                                                                                  |
| Suitable For System Volumes upto                                                                                                                          | 302,400 Litres                                                                          |
| Flow Rate Through the Vessel                                                                                                                              | 1.00l/sec to 3.50l/sec (60L/min to 210l/min)                                            |
| Temperature Range                                                                                                                                         | 0°C to 95°C                                                                             |
| Filtration Rate                                                                                                                                           | > 1 Micron                                                                              |
| Weight                                                                                                                                                    | Dry: 126kg Operational: 151kg                                                           |
| Isolation Valve Connections                                                                                                                               | 2" BSP Female                                                                           |
| Dosing Capacity                                                                                                                                           | 25L                                                                                     |
| Frame Mounting                                                                                                                                            | Floor Standing                                                                          |
| Vessel Body                                                                                                                                               | 304 Stainless Steel - complies with PED 2014/68/EU "CE" marked                          |
| Baffle Plate                                                                                                                                              | 316 Stainless Steel                                                                     |
| Magnet Grate                                                                                                                                              | 316 Stainless Steel                                                                     |
| Magnets x 13No                                                                                                                                            | Neodymium Rare Earth                                                                    |
| Bag Filter x 5No (1 Off each size)                                                                                                                        | Polypropylene Needlefelt (100, 50, 25, 5 and 1 micron)                                  |
| Isolation Valves                                                                                                                                          | Nickel Plated Brass                                                                     |
| NRV and Fittings                                                                                                                                          | 304 Stainless Steel                                                                     |
| AAV                                                                                                                                                       | Brass                                                                                   |
| Pipework                                                                                                                                                  | Stainless Steel                                                                         |
| Pump                                                                                                                                                      | Grundfos IND-0-X-1-CRiE 10-2                                                            |
| Pump Electrical Requirement                                                                                                                               | 1.5kW / 9.10-7.60 A / 230V / 1 Phase / 50/60 Hz                                         |
| BMS Signal                                                                                                                                                | 5-amp Common Alarm Relay used to contact BMS System N/O                                 |
| Insulation Jacket (3 Parts)  13 Off Neodymium Rare Earth Magnets 2 Off Stainless Steel Grates Stainless Steel Baffle Plate  Stainless Steel Filter Basket | Grundfos CRIE Circulator Pump  BOSS™ X-POT XP  GEBERIT MAPRESS Stainless Steel Pipework |
| BOSS™ X-POT XP+ (3.5L) Side Stream<br>Filtration and Dosing Unit                                                                                          | BOSS™ X-POT XP+ (3.5L) Frame & Components                                               |