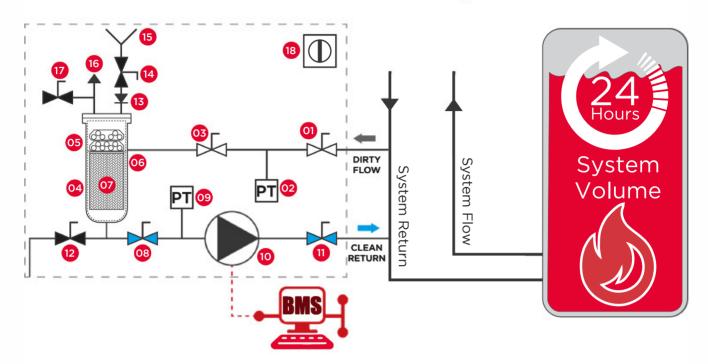

## **Simple Schematics**

# **Installation Example**

| O1 Isolating Valve                       | Grundfos CRIE (Smart Circulator E Pump) |
|------------------------------------------|-----------------------------------------|
| O2 Pressure Transducer 1 (Dirty Flow)    | 11 Isolating Valve                      |
| 03 Isolating Valve                       | 12 Drain Valve                          |
| O4 BOSS™ X-POT XP+ (3.5L) Vessel Body    | 13 Swing Check Valve                    |
| O5 Magnet Grate (Internal) 13 Magnets    | 14 Isolating Valve                      |
| O6 Baffle Plate (Internal)               | 15 Chemical Fill Tundish                |
| 07 Bag Filter & Filter Basket (Internal) | 16 Automatic Air Vent                   |
| O8 Isolating Valve                       | 17 Manual Vent Isolating Valve          |
| O9 Pressure Transducer 2 (Clean Return)  | 18 Mains On/Off Power Switch            |

The schematic above shows an indicative example only. For further support please contact the BOSS Technical Team: 03330 341920 / BOSStechnicalteam@bssgroup.com

X-POT® XP+ Data Sheet