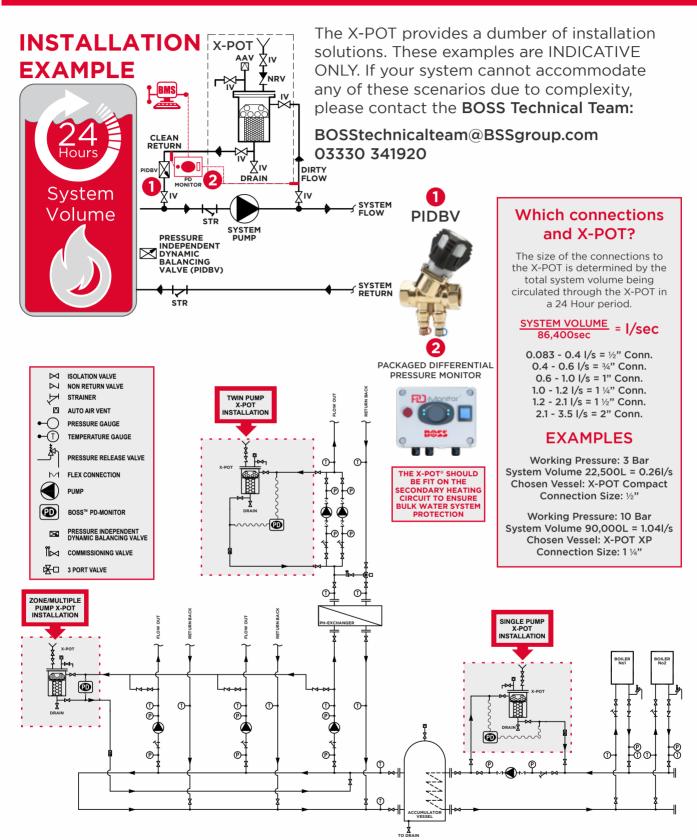

lation Valves | The 304SS isolation valves do not restrict system flow and increases ease of installation.                                                                                                                                  |
| Bespoke Insulation Jacket             | Supplied as part of the Contractor Pack. The bespoke insulation jacket ensures heat losses are minimised.                                                                                                                   |
| Warranty                              | 8 years excluding filters and AAV                                                                                                                                                                                           |







### **Simple Schematics**



### www.bssboss.com



# **Line Drawings**



**Plan View**