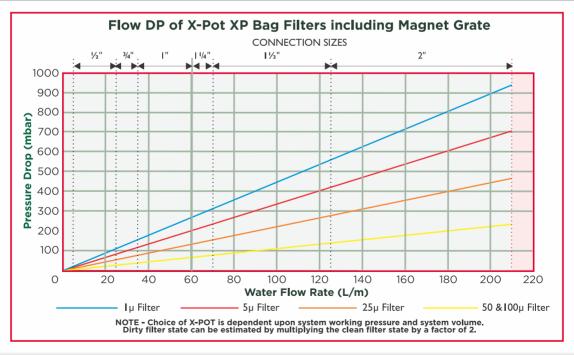

| 111111111111111111111111111111111111111                                                                                                                              |                                                                                                                                                                                                               |  |
|----------------------------------------------------------------------------------------------------------------------------------------------------------------------|---------------------------------------------------------------------------------------------------------------------------------------------------------------------------------------------------------------|--|
| Feature                                                                                                                                                              | Description                                                                                                                                                                                                   |  |
| Maximum System Working Pressure                                                                                                                                      | 16Bar                                                                                                                                                                                                         |  |
| Suitable For System Volumes up to                                                                                                                                    | 302,400L                                                                                                                                                                                                      |  |
| Flow Rate Through the Vessel                                                                                                                                         | 0.083L/sec to 3.5L/sec (4.98L/min to 210L/min)                                                                                                                                                                |  |
| Temperature Range                                                                                                                                                    | 0°C to 95°C                                                                                                                                                                                                   |  |
| Filtration Rate                                                                                                                                                      | > 1 Micron                                                                                                                                                                                                    |  |
| Weight                                                                                                                                                               | Dry: 45kg Operational: 85kg                                                                                                                                                                                   |  |
| Isolation Valve Connections                                                                                                                                          | 2" BSP Female                                                                                                                                                                                                 |  |
| Dosing Capacity                                                                                                                                                      | 25L                                                                                                                                                                                                           |  |
| Filter Body Mounting                                                                                                                                                 | Floor Standing                                                                                                                                                                                                |  |
| Vessel Body                                                                                                                                                          | 304 Stainless Steel - complies with PED 2014/68/EU CE Marked                                                                                                                                                  |  |
| Baffle Plate                                                                                                                                                         | 316 Stainless Steel                                                                                                                                                                                           |  |
| Magnet Grate                                                                                                                                                         | 316 Stainless Steel                                                                                                                                                                                           |  |
| Magnets x 13 Off                                                                                                                                                     | Neodymium Rare Earth                                                                                                                                                                                          |  |
| Bag Filter x 5 Off (1 Off each size)                                                                                                                                 | Polypropylene Needlefelt (100, 50, 25, 5 and 1 micron)                                                                                                                                                        |  |
| Isolation Valves, NRV and Fittings                                                                                                                                   | 304 Stainless Steel                                                                                                                                                                                           |  |
| AAV                                                                                                                                                                  | Brass                                                                                                                                                                                                         |  |
| AAV included in Contractors Pack  13 Off  Neodymium Rare Earth Magnets &  2 off Stainless Steel Grates  Stainless Steel Baffle Plate  Stainless Steel Filter Housing | Insulation Jacket (3 parts)  Auto Air Vent  Assembly and Operating Instructions are Included  Auto Air Vent  Assembly  1 each of 100, 50, 25, 5 & 1 micon bag filters  1x BOSS Commercial Inhibitor  Test Kit |  |
| CRATE CONTENTS                                                                                                                                                       | BOX CONTENTS                                                                                                                                                                                                  |  |
| BOSS <sup>™</sup> X-POT XP Side Stream                                                                                                                               | BOSS <sup>™</sup> X-POT XP Starter Pack                                                                                                                                                                       |  |