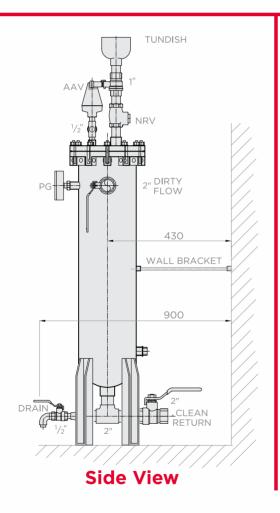

m flow and increases ease of installation.                                                                                                                                  |
| Bespoke Insulation Jacket             | Supplied as part of the Contractor Pack. The bespoke insulation jacket ensures heat losses are minimised.                                                                                                                   |
| Warranty                              | 8 years excluding filters and AAV                                                                                                                                                                                           |







### **Simple Schematics**



### www.bssboss.com



# **Line Drawings**



**Plan View**