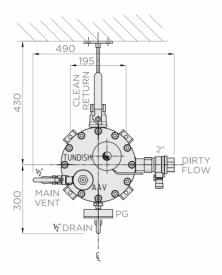

not restrict system flow and increases ease of installation.                                                                                                                                  |
| Bespoke Insulation Jacket             | Supplied as part of the Contractor Pack. The bespoke insulation jacket ensures heat losses are minimised.                                                                                                                   |
| Warranty                              | 8 years excluding filters and AAV                                                                                                                                                                                           |







### **Simple Schematics**



### www.bssboss.com



# **Line Drawings**



**Plan View**