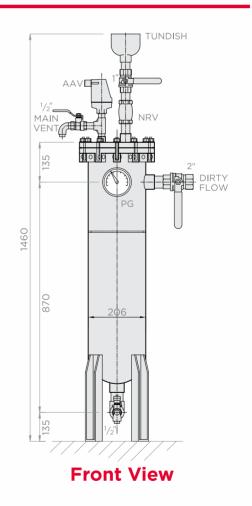

flow and increases ease of installation.                                                                                                                                  |
| Bespoke Insulation Jacket             | Supplied as part of the Contractor Pack. The bespoke insulation jacket ensures heat losses are minimised.                                                                                                                   |
| Warranty                              | 8 years excluding filters and AAV                                                                                                                                                                                           |







### **Simple Schematics**



### www.bssboss.com



# **Line Drawings**



**Plan View**