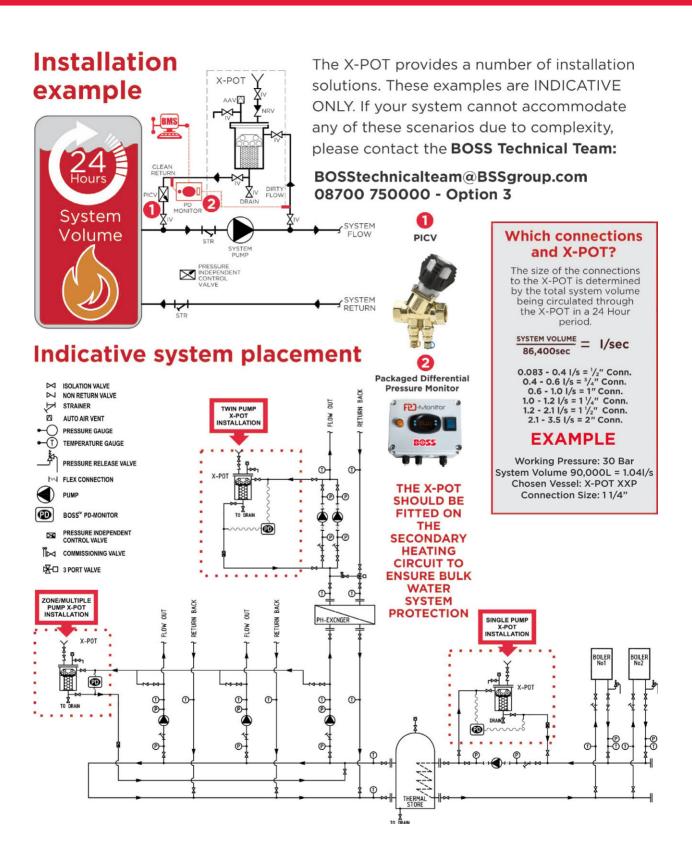

### **BOSS X-POT XXP SIDE STREAM FILTRATION AND DOSING UNIT**

| Code     | BOSS Ref | Description                                          |
|----------|----------|------------------------------------------------------|
| 16920558 | X-POTXXP | BOSS™ X-POT XXP Side Stream Filtration & Dosing Unit |

| Feature                            | Description                                                    |                   |  |
|------------------------------------|----------------------------------------------------------------|-------------------|--|
| Maximum System Working Pressure    | 30 Bar                                                         |                   |  |
| Suitable For System Volumes upto   | 302,400 Litres                                                 |                   |  |
| Flow Rate Through the Vessel       | 0.083L/sec to 3.50L/sec (4.98 l/m to 210L/min)                 |                   |  |
| Temperature Range                  | 0°C to 95°C                                                    |                   |  |
| Filtration Rate                    | > 1 Micron                                                     |                   |  |
| Weight                             | Dry: 45kg                                                      | Operational: 75kg |  |
| Isolation Valve Connections        | 2" BSP Female                                                  |                   |  |
| Dosing Capacity                    | 25L                                                            |                   |  |
| Frame Mounting                     | Floor Standing                                                 |                   |  |
| Vessel Body                        | 304 Stainless Steel - complies with PED 2014/68/EU "CE" marked |                   |  |
| Baffle Plate                       | 316 Stainless Steel                                            |                   |  |
| Magnet Grate                       | 316 Stainless Steel                                            |                   |  |
| Magnets x 13No                     | Neodymium Rare Earth                                           |                   |  |
| Bag Filter x 5No (1 Off each size) | Polypropylene Needlefelt (100, 50, 25, 5 and 1 micron)         |                   |  |
| Isolation Valves                   | 304 Stainless Steel                                            |                   |  |
| NRV and Fittings                   | 304 Stainless Steel                                            |                   |  |
| AAV                                | 304 Stainless Steel                                            |                   |  |
| Pipework                           | Stainless Steel                                                |                   |  |

### **BOSS X-POT XXP SIDE STREAM FILTRATION AND DOSING UNIT**

| Feature                               | Benefits                                                                                                                                                                                                             |  |
|---------------------------------------|----------------------------------------------------------------------------------------------------------------------------------------------------------------------------------------------------------------------|--|
| Compliance                            | Engineered for BSRIA BG29 and BG50 Guidance for Chemical Dosing, Magnetic Filtration, Fine Filtration, Passive Deaeration and Side Stream Filtration. Fully compliant with PED 2014/68/EU 'CE' Marked.               |  |
| Magnetic Filter                       | Removes magnetic system debris, increases the lifespan of the boiler, chiller and cooling system components, reduces carbon emissions, increases fuel efficiency and increases the lifespan of the Bag Filter.       |  |
| Polypropylene Needlefelt Bag Filter   | Removes non-magnetic system debris, avalible in 100, 50, 25, 5 & 1 micron filtration rates, ensures coalescence micro-bubble formation on the surface of the filter & surpasses BSRIA Guidance for filtration rates. |  |
| Automatic Air Separator               | Ensures the system micro-bubbles and air are emitted from the system and helps to reduce corrosion rates and decreases stress on system components.                                                                  |  |
| 25L Dosing Pot Capactiy               | Enables installers and maintenance personnel to quickly dose the system with water treatment additives.                                                                                                              |  |
| Connections 2" BSP                    | Suitable for all types of closed loop LTHW Heating and Cooling Water Systems up to 302,400 Litres in volume.                                                                                                         |  |
| 13No 8,500 Gauss Neodymium Magnets    | Each magnet is fully encased in 304SS shell, easily removable from the 316SS Magnet Grate for cleaning and fully submerged in the system flow for increased filtration.                                              |  |
| Floor Mounting Plate                  | Compact Floor Mounting plate for easy installation. Void located under unit can be used for positioning via Lifting apparatus.                                                                                       |  |
| Installation Bracket & Rod            | For simple installation to wall + 4 off bolt holes in feet                                                                                                                                                           |  |
| Servicing                             | The replacement of bag filters, cleaning of the magnet grate and dosing of the system can be safely and simply achieved without the need to shut the main system down.                                               |  |
| Enhanced Performance                  | The ingenious design ensures that the filter will continue to perform should regular maintenance not be carried out.                                                                                                 |  |
| Stainless Steel Components            | All major components are manufactured from 304SS or 316SS for improved lifecycle and reliability.                                                                                                                    |  |
| Full Bore Ball Valve Isolation Valves | The 304SS isolation valves do not restrict system flow and increases ease of installation.                                                                                                                           |  |
| Bespoke Insulation Jacket             | The bespoke insulation jacket ensures heat losses are minimised.                                                                                                                                                     |  |
| Warranty                              | 8 Years excluding filters and AAV                                                                                                                                                                                    |  |