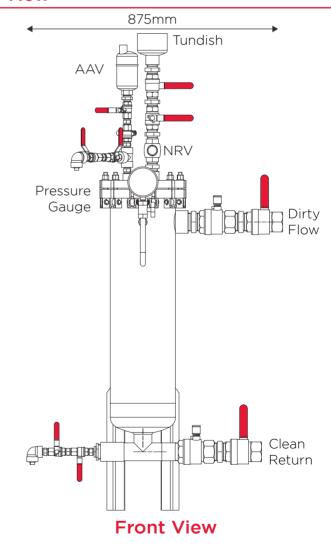

ion valves do not restrict system flow and increases ease of installation.                                                                                                                           |  |
| Bespoke Insulation Jacket             | The bespoke insulation jacket ensures heat losses are minimised.                                                                                                                                                     |  |
| Warranty                              | 8 Years excluding filters and AAV                                                                                                                                                                                    |  |







## **Simple Schematics**





# **Line Drawings**



**Plan View**