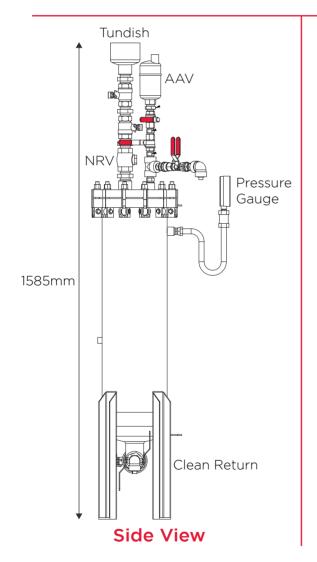

ation valves do not restrict system flow and increases ease of installation.                                                                                                                           |  |
| Bespoke Insulation Jacket             | The bespoke insulation jacket ensures heat losses are minimised.                                                                                                                                                     |  |
| Warranty                              | 8 Years excluding filters and AAV                                                                                                                                                                                    |  |







## **Simple Schematics**





# **Line Drawings**



**Plan View**