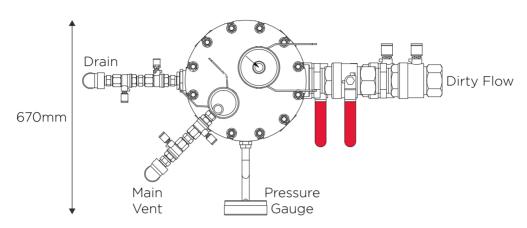

s | The 304SS isolation valves do not restrict system flow and increases ease of installation.                                                                                                                           |  |
| Bespoke Insulation Jacket             | The bespoke insulation jacket ensures heat losses are minimised.                                                                                                                                                     |  |
| Warranty                              | 8 Years excluding filters and AAV                                                                                                                                                                                    |  |







## **Simple Schematics**





# **Line Drawings**



**Plan View**