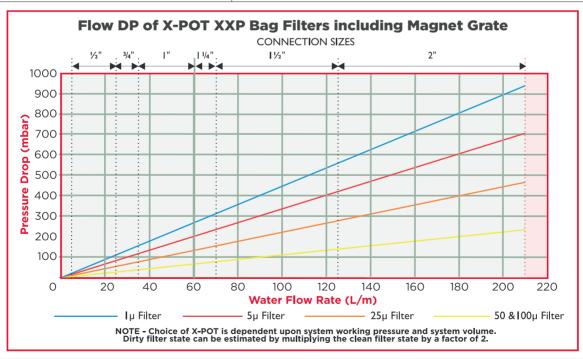

| Feature                            | Description                                                    |                   |  |
|------------------------------------|----------------------------------------------------------------|-------------------|--|
| Maximum System Working Pressure    | 30 Bar                                                         |                   |  |
| Suitable For System Volumes upto   | 302,400 Litres                                                 |                   |  |
| Flow Rate Through the Vessel       | 0.083L/sec to 3.50L/sec (4.98 l/m to 210L/min)                 |                   |  |
| Temperature Range                  | 0°C to 95°C                                                    |                   |  |
| Filtration Rate                    | > 1 Micron                                                     |                   |  |
| Weight                             | Dry: 45kg                                                      | Operational: 75kg |  |
| Isolation Valve Connections        | 2" BSP Female                                                  |                   |  |
| Dosing Capacity                    | 25L                                                            |                   |  |
| Frame Mounting                     | Floor Standing                                                 |                   |  |
| Vessel Body                        | 304 Stainless Steel - complies with PED 2014/68/EU "CE" marked |                   |  |
| Baffle Plate                       | 316 Stainless Steel                                            |                   |  |
| Magnet Grate                       | 316 Stainless Steel                                            |                   |  |
| Magnets x 13No                     | Neodymium Rare Earth                                           |                   |  |
| Bag Filter x 5No (1 Off each size) | Polypropylene Needlefelt (100, 50, 25, 5 and 1 micron)         |                   |  |
| Isolation Valves                   | 304 Stainless Steel                                            |                   |  |
| NRV and Fittings                   | 304 Stainless Steel                                            |                   |  |
| AAV                                | 304 Stainless Steel                                            |                   |  |
| Pipework                           | Stainless Steel                                                |                   |  |