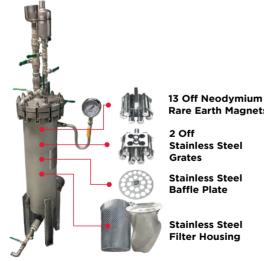

| Feature                            | Description                                                    |                   |  |
|------------------------------------|----------------------------------------------------------------|-------------------|--|
| Maximum System Working Pressure    | 30 Bar                                                         |                   |  |
| Suitable For System Volumes upto   | 302,400 Litres                                                 |                   |  |
| Flow Rate Through the Vessel       | 0.083L/sec to 3.50L/sec (4.98 l/m to 210L/min)                 |                   |  |
| Temperature Range                  | 0°C to 95°C                                                    |                   |  |
| Filtration Rate                    | > 1 Micron                                                     |                   |  |
| Weight                             | Dry: 45kg                                                      | Operational: 75kg |  |
| Isolation Valve Connections        | 2" BSP Female                                                  |                   |  |
| Dosing Capacity                    | 25L                                                            |                   |  |
| Frame Mounting                     | Floor Standing                                                 |                   |  |
| Vessel Body                        | 304 Stainless Steel - complies with PED 2014/68/EU "CE" marked |                   |  |
| Baffle Plate                       | 316 Stainless Steel                                            |                   |  |
| Magnet Grate                       | 316 Stainless Steel                                            |                   |  |
| Magnets x 13No                     | Neodymium Rare Earth                                           |                   |  |
| Bag Filter x 5No (1 Off each size) | Polypropylene Needlefelt (100, 50, 25, 5 and 1 micron)         |                   |  |
| Isolation Valves                   | 304 Stainless Steel                                            |                   |  |
| NRV and Fittings                   | 304 Stainless Steel                                            |                   |  |
| AAV                                | 304 Stainless Steel                                            |                   |  |
| Pipework                           | Stainless Steel                                                |                   |  |

#### **Bespoke Insulation** Jacket

Rare Earth Magnets

**Pressure** Assembly

**Assembly & Operating** 

Instructions are Included

1 each of 100,50,25,5 & 1 micron bag filters included

**Filter Housing** 

BOSS™ X-POT XXP Side Stream Filtration & Dosing Unit