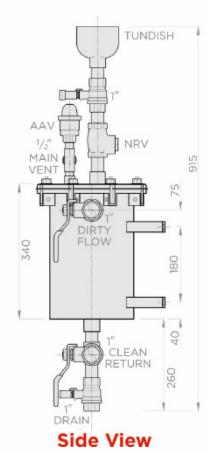

restrict system flow and increases ease of installation.                                                                                                                                  |
| Bespoke Insulation Jacket             | Supplied as part of the Contractor Pack. The bespoke insulation jacket ensures heat losses are minimised.                                                                                                                   |
| Warranty                              | 8 Years excluding filters and AAV.                                                                                                                                                                                          |







### **Simple Schematics**



#### www.bssboss.com



# **Line Drawings**