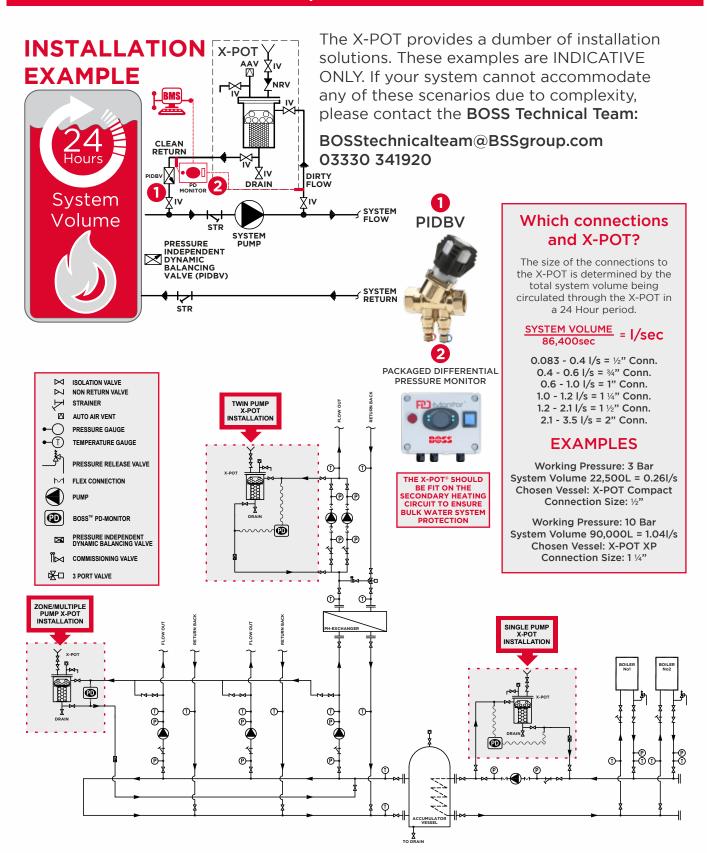

lation Valves | The 304SS isolation valves do not restrict system flow and increases ease of installation.                                                                                                                                  |
| Bespoke Insulation Jacket             | Supplied as part of the Contractor Pack. The bespoke insulation jacket ensures heat losses are minimised.                                                                                                                   |
| Warranty                              | 8 Years excluding filters and AAV.                                                                                                                                                                                          |







### **Simple Schematics**



#### www.bssboss.com



# **Line Drawings**