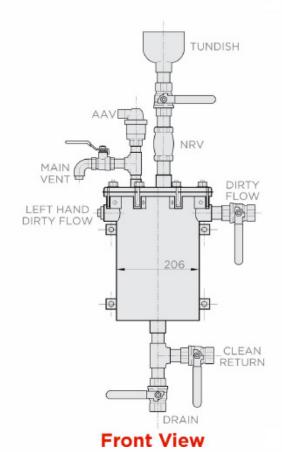

estrict system flow and increases ease of installation.                                                                                                                                  |
| Bespoke Insulation Jacket             | Supplied as part of the Contractor Pack. The bespoke insulation jacket ensures heat losses are minimised.                                                                                                                   |
| Warranty                              | 8 Years excluding filters and AAV.                                                                                                                                                                                          |







### **Simple Schematics**



#### www.bssboss.com



# **Line Drawings**