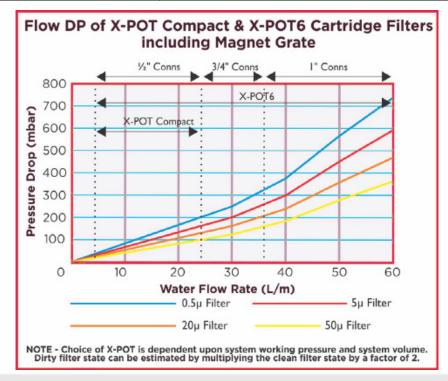

| Feature                                                                                                                                                      | Description                                                                                                                                                        |  |
|--------------------------------------------------------------------------------------------------------------------------------------------------------------|--------------------------------------------------------------------------------------------------------------------------------------------------------------------|--|
| Maximum System Working Pressure                                                                                                                              | 7Bar                                                                                                                                                               |  |
| Suitable For System Volumes upto;                                                                                                                            | 86,400 Litres                                                                                                                                                      |  |
| Flow Rate Through the Vessel                                                                                                                                 | 4.98L/min to 60L/min                                                                                                                                               |  |
| Temperature Range                                                                                                                                            | 0°C to 95°C                                                                                                                                                        |  |
| Filtration Rate                                                                                                                                              | Down to 0.5 Micron                                                                                                                                                 |  |
| Weight                                                                                                                                                       | Dry: 21kg Operational: 34kg                                                                                                                                        |  |
| Isolation Valve Connections                                                                                                                                  | 1" BSP Female                                                                                                                                                      |  |
| Dosing Capacity                                                                                                                                              | 10L                                                                                                                                                                |  |
| Filter Body Mounting                                                                                                                                         | Wall or Floor Standing (Metal Framing Channel)                                                                                                                     |  |
| Vessel Body                                                                                                                                                  | 304 Stainless Steel - complies with PED 2014/68/EU SEP                                                                                                             |  |
| Baffle Plate                                                                                                                                                 | 316 Stainless Steel                                                                                                                                                |  |
| Magnet Grate                                                                                                                                                 | 316 Stainless Steel                                                                                                                                                |  |
| Magnets x 6No                                                                                                                                                | Neodymium Rare Earth                                                                                                                                               |  |
| Cartridge Filter x 1No                                                                                                                                       | Polypropylene Spun Bonded Fibre                                                                                                                                    |  |
| Isolation Valves, NRV and Fittings                                                                                                                           | 304 Stainless Steel                                                                                                                                                |  |
| AAV                                                                                                                                                          | Brass                                                                                                                                                              |  |
| including 6 No. Neodymium Rare Earth Magnets & Stainless Steel Grate  Stainless Steel Baffle Plate  Cartridge filter in Contractor Pack only  CRATE CONTENTS | Insulation Jacket (2 parts)  Assembly and Operating Instructions are included  Auto AirVent  1x 20 Micron Cartridge Filter  1x BOSS Commercial Inhibitor  Test Kit |  |
| BOSS X-POT 6 Side Stream Filtration                                                                                                                          |                                                                                                                                                                    |  |
| & Dosing Unit                                                                                                                                                | BOSS X-POT 6 Starter Pack                                                                                                                                          |  |