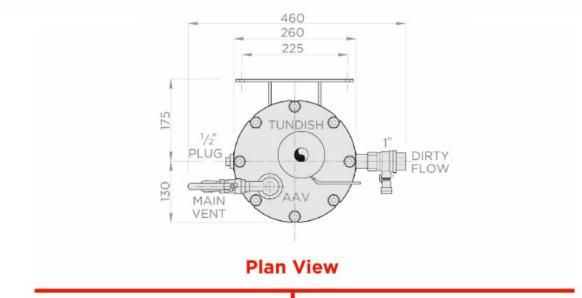

ot restrict system flow and increases ease of installation.                                                                                                                                  |
| Bespoke Insulation Jacket             | Supplied as part of the Contractor Pack. The bespoke insulation jacket ensures heat losses are minimised.                                                                                                                   |
| Warranty                              | 8 Years excluding filters and AAV.                                                                                                                                                                                          |







### **Simple Schematics**



#### www.bssboss.com



# **Line Drawings**