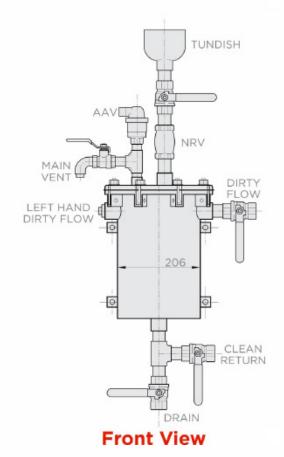

eases ease of installation.                                                                                                                                  |
| Bespoke Insulation Jacket             | Supplied as part of the Contractor Pack. The bespoke insulation jacket ensures heat losses are minimised.                                                                                                                   |
| Warranty                              | 8 Years excluding filters and AAV.                                                                                                                                                                                          |







#### **Simple Schematics**



#### www.bssboss.com

X-POT® 6 (CP) Data Sheet



## **Line Drawings**