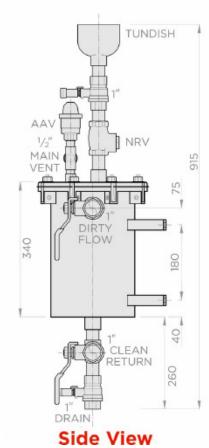

creases ease of installation.                                                                                                                                  |
| Bespoke Insulation Jacket             | Supplied as part of the Contractor Pack. The bespoke insulation jacket ensures heat losses are minimised.                                                                                                                   |
| Warranty                              | 8 Years excluding filters and AAV.                                                                                                                                                                                          |







#### **Simple Schematics**



#### www.bssboss.com

X-POT® 6 (CP) Data Sheet



## **Line Drawings**