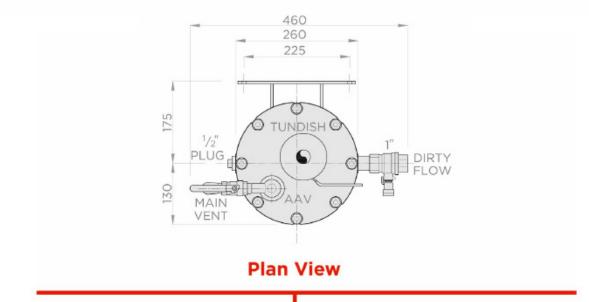

increases ease of installation.                                                                                                                                  |
| Bespoke Insulation Jacket             | Supplied as part of the Contractor Pack. The bespoke insulation jacket ensures heat losses are minimised.                                                                                                                   |
| Warranty                              | 8 Years excluding filters and AAV.                                                                                                                                                                                          |







#### **Simple Schematics**



#### www.bssboss.com

X-POT® 6 (CP) Data Sheet



## **Line Drawings**