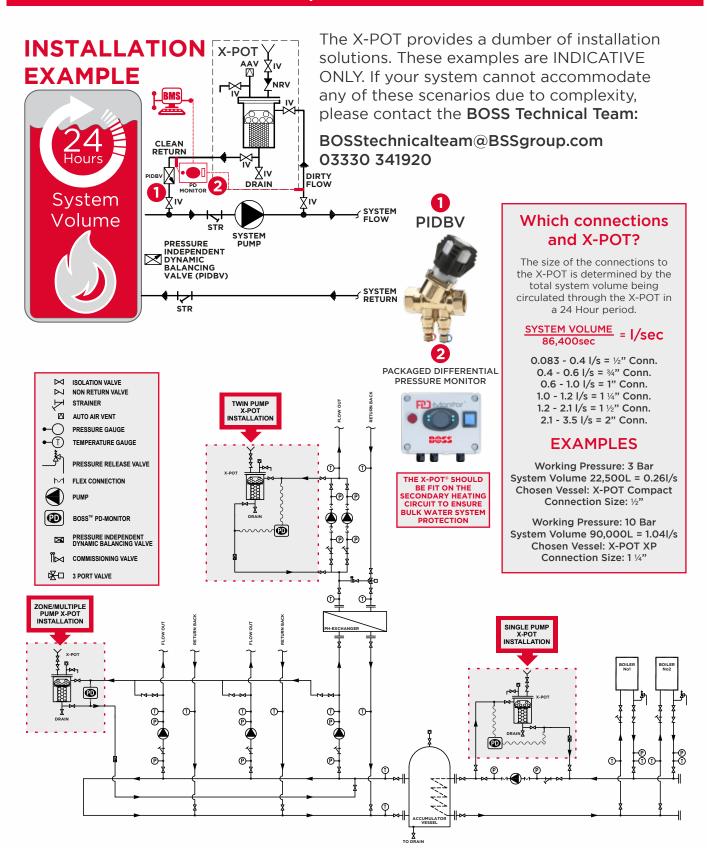

ation Valves | The 304SS isolation valves do not restrict system flow and increases ease of installation.                                                                                                                                  |
| Bespoke Insulation Jacket             | Supplied as part of the Contractor Pack. The bespoke insulation jacket ensures heat losses are minimised.                                                                                                                   |
| Warranty                              | 8 Years excluding filters and AAV.                                                                                                                                                                                          |







#### **Simple Schematics**



#### www.bssboss.com

X-POT® 6 (CP) Data Sheet



## **Line Drawings**