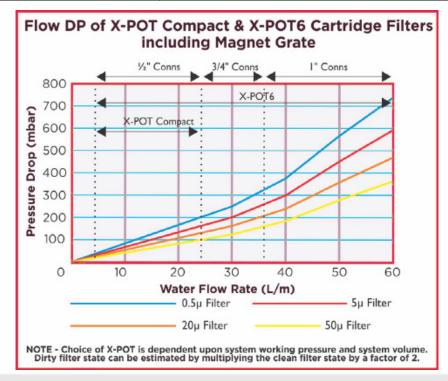

| Feature                                                                                                                                                      | Description                                                                                                |  |
|--------------------------------------------------------------------------------------------------------------------------------------------------------------|------------------------------------------------------------------------------------------------------------|--|
| Maximum System Working Pressure                                                                                                                              | 7Bar                                                                                                       |  |
| Suitable For System Volumes upto;                                                                                                                            | 86,400 Litres                                                                                              |  |
| Flow Rate Through the Vessel                                                                                                                                 | 4.98L/min to 60L/min                                                                                       |  |
| Temperature Range                                                                                                                                            | 0°C to 95°C                                                                                                |  |
| Filtration Rate                                                                                                                                              | Down to 0.5 Micron                                                                                         |  |
| Weight                                                                                                                                                       | Dry: 21kg Operational: 34kg                                                                                |  |
| Isolation Valve Connections                                                                                                                                  | 1" BSP Female                                                                                              |  |
| Dosing Capacity                                                                                                                                              | 10L                                                                                                        |  |
| Filter Body Mounting                                                                                                                                         | Wall or Floor Standing (Metal Framing Channel)                                                             |  |
| Vessel Body                                                                                                                                                  | 304 Stainless Steel - complies with PED 2014/68/EU SEP                                                     |  |
| Baffle Plate                                                                                                                                                 | 316 Stainless Steel                                                                                        |  |
| Magnet Grate                                                                                                                                                 | 316 Stainless Steel                                                                                        |  |
| Magnets x 6No                                                                                                                                                | Neodymium Rare Earth                                                                                       |  |
| Cartridge Filter x 1No                                                                                                                                       | Polypropylene Spun Bonded Fibre                                                                            |  |
| Isolation Valves, NRV and Fittings                                                                                                                           | 304 Stainless Steel                                                                                        |  |
| AAV                                                                                                                                                          | Brass                                                                                                      |  |
| including 6 No. Neodymium Rare Earth Magnets & Stainless Steel Grate  Stainless Steel Baffle Plate  Cartridge filter in Contractor Pack only  CRATE CONTENTS | Insulation Jacket (2 parts)  Assembly and Operating Instructions are included  Auto Air Vent  BOX CONTENTS |  |
| BOSS X-POT 6 Side Stream Filtration<br>& Dosing Unit                                                                                                         | BOSS X-POT 6 Contractor Pack                                                                               |  |